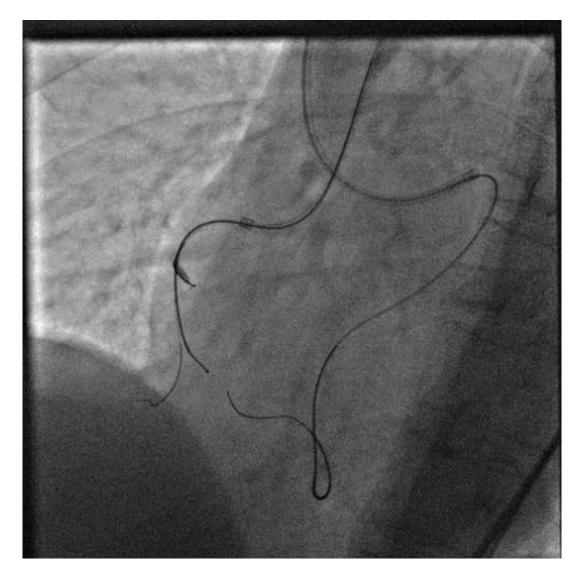

## Bilateral wiring by ultimate bros 3Gs

#### Bilateral wiring by ultimate bros 3Gs