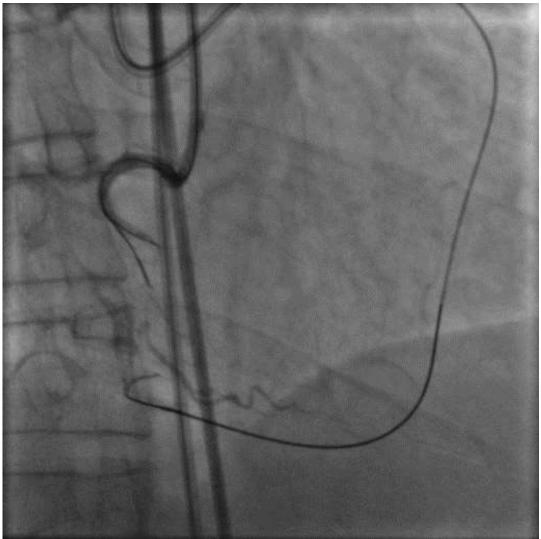

## My CTO PCI case in CCT2015

Yasumi Igarashi, M.D., Ph.D. Tokeidai Memorial Hospital

#### RCA mid-distal CTO with proximal strong torchousness in CCT2015

- •50 y/o gentleman
- CHF
- Inferior OMI
- Sinus tachycardia
- EF 27%
- •eGFR 61.2
- Ex smoker
- Dyslipidemia



#### Vessel shape by non-contrast CT







#### RCA mid-distal CTO with proximal strong torchousness in CCT2015





## Antegrade wiring



Caravel+floppy wire+side branch anchor

Fielder XT-A  $\rightarrow$  Gaia 2<sup>nd</sup>

## Retrograde wiring



Corsair + SION

# ASAHI ULTIMATEbros 3

#### PTCA GUIDE WIRE



Tip Load 3g
Radiopacity 11cm
Coil 11cm
Diameter 0.014inch
Length 175cm

#### Retrograde wiring by ultimate bros 3G



RAO

LAO CRA

## Retrograde wiring by ultimate bros 3G





RAO

#### IVUS examination to confirm correct CTO entry point



#### Antegrade penetration of CTO entry



#### Gaia 2<sup>nd</sup> combination with Crusade catheter support

## Bilateral wiring by ultimate bros 3Gs



#### Bilateral wiring by ultimate bros 3Gs



#### Rotational angiogram from LAO CRA to CAU

#### Bilateral knuckle wire technique



#### Bilateral wiring by knuckle wire technique



LAO CRA LO CAU

## Bilateral wiring by knuckle wire technique



## Reverse CART technique



#### DES implantation with extension catheter



#### Coil stent platform EES x3

## Final angiogram



#### SUMMARY

- RCA CTO with proximal torchousty was treated successfully by retrograde approach.
- Vessel course by coronary CT was misread probably because of cardiac functional improvement.