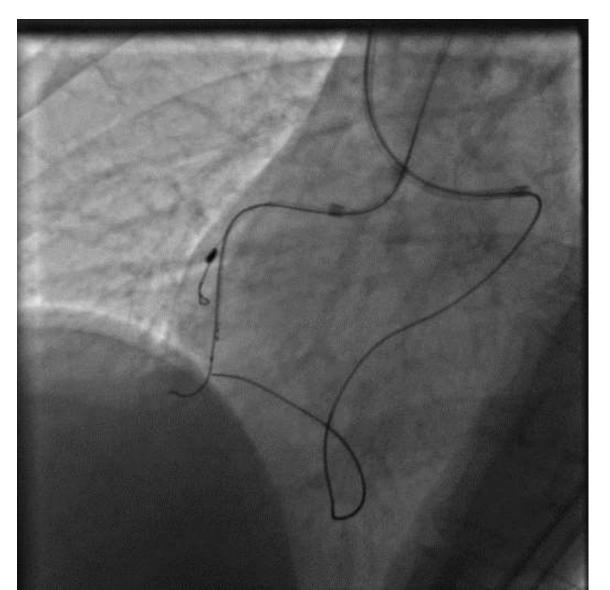

#### Bilateral knuckle wire technique

#### Bilateral wiring by knuckle wire technique

LAO CRA LO CAU

## Bilateral wiring by knuckle wire technique