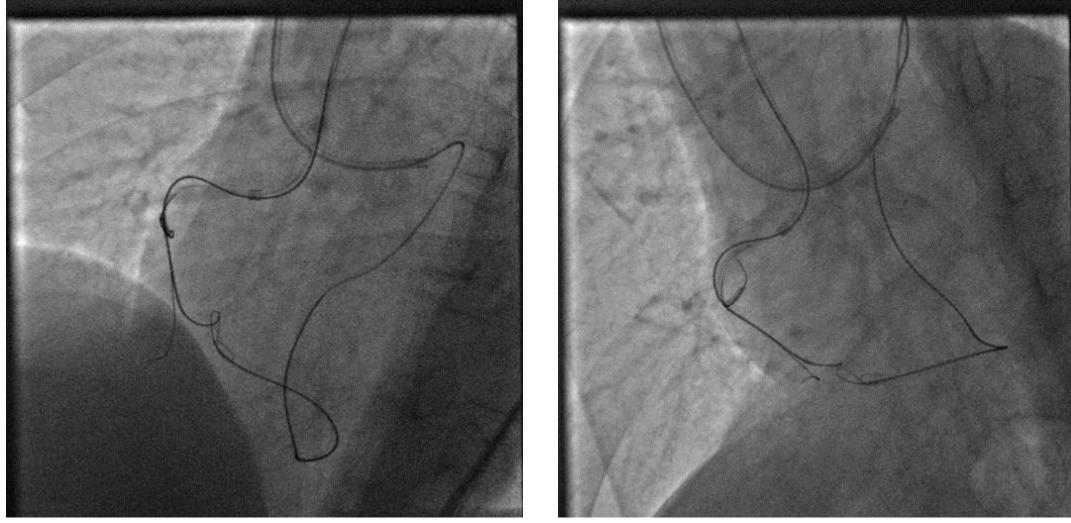

## Bilateral wiring by ultimate bros 3Gs

#### Bilateral wiring by ultimate bros 3Gs