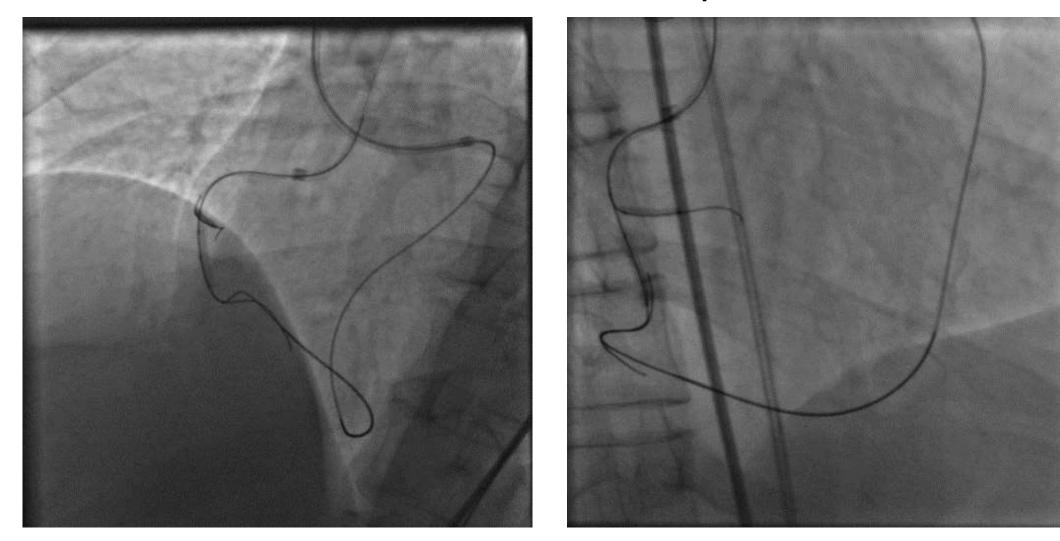

$\rightarrow$  Gaia 2<sup>nd</sup>

## Retrograde wiring



Corsair + SION

# ASAHI ULTIMATEbros 3

#### PTCA GUIDE WIRE



Tip Load 3g
Radiopacity 11cm
Coil 11cm
Diameter 0.014inch
Length 175cm

#### Retrograde wiring by ultimate bros 3G



RAO

LAO CRA

## Retrograde wiring by ultimate bros 3G





RAO

#### IVUS examination to confirm correct CTO entry point



#### Antegrade penetration of CTO entry



#### Gaia 2<sup>nd</sup> combination with Crusade catheter support

## Bilateral wiring by ultimate bros 3Gs



#### Bilateral wiring by ultimate bros 3Gs



#### Rotational angiogram from LAO CRA to CAU

#### Bilateral knuckle wire technique



#### Bilateral wiring by knuckle wire technique



LAO CRA LO CAU

## Bilateral wiring by knuckle wire technique



## Reverse CART technique



#### DES implantation with extension catheter



#### Coil stent platform EES x3

## Final angiogram



#### SUMMARY

- RCA CTO with proximal torchousty was treated successfully by retrograde approach.
- Vessel course by coronary CT was misread probably because of cardiac functional improvement.
- Ultimate Bros CTO wire does not always stay inside of vessel.
- Knuckle wire technique is a useful option if vessel course is not detectable.
- Extension guiding catheter is useful for long DES delivery.

#### THANK YOU FOR YOUR ATTENTION! SEE YOU IN SAPPORO AND KOBE SOON!