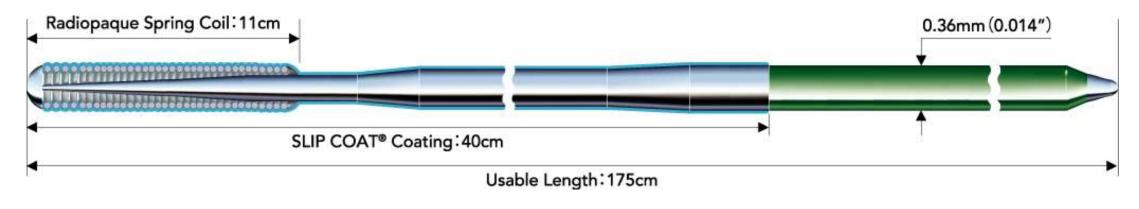

# ASAHI ULTIMATEbros 3

#### PTCA GUIDE WIRE

Tip Load 3g
Radiopacity 11cm
Coil 11cm
Diameter 0.014inch
Length 175cm