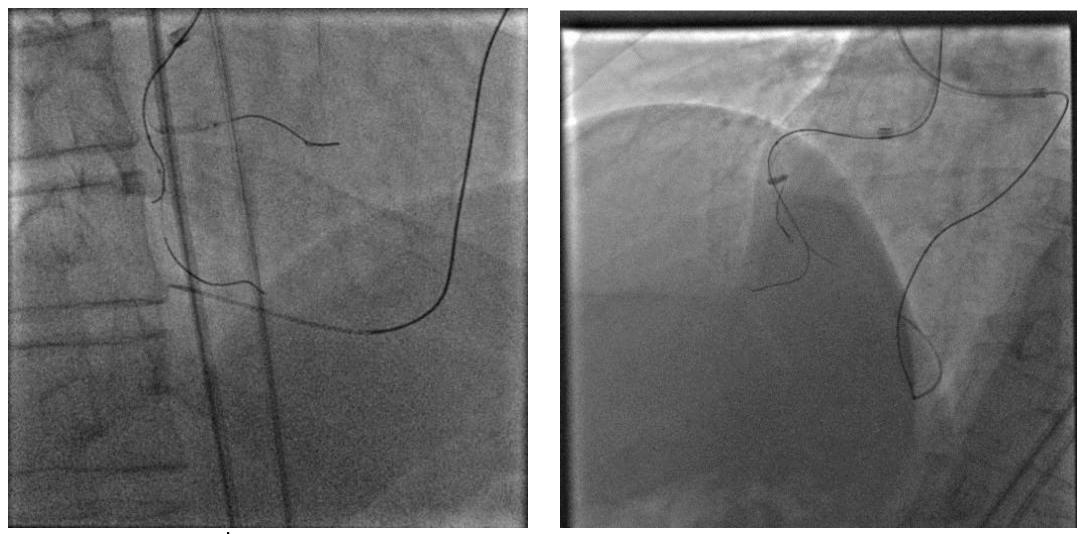

#### Retrograde wiring by ultimate bros 3G

RAO

LAO CRA

## Retrograde wiring by ultimate bros 3G

RAO