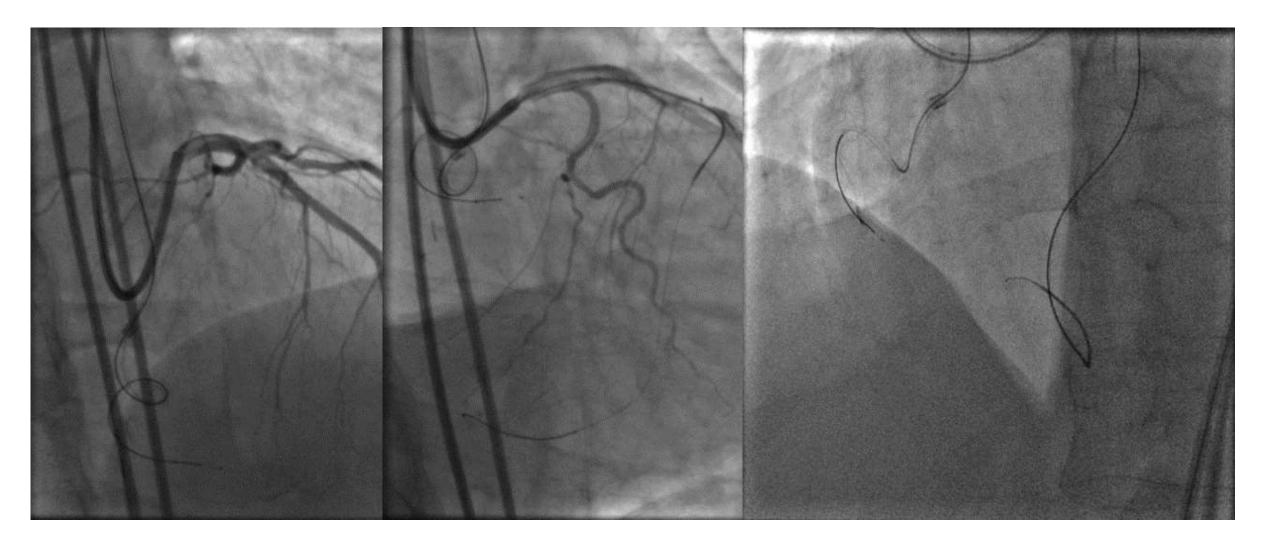

## Bilateral wiring by ultimate bros 3Gs

#### Bilateral wiring by ultimate bros 3Gs

#### Bilateral wiring by knuckle wire technique

LAO CRA LO CAU

## Bilateral wiring by knuckle wire technique