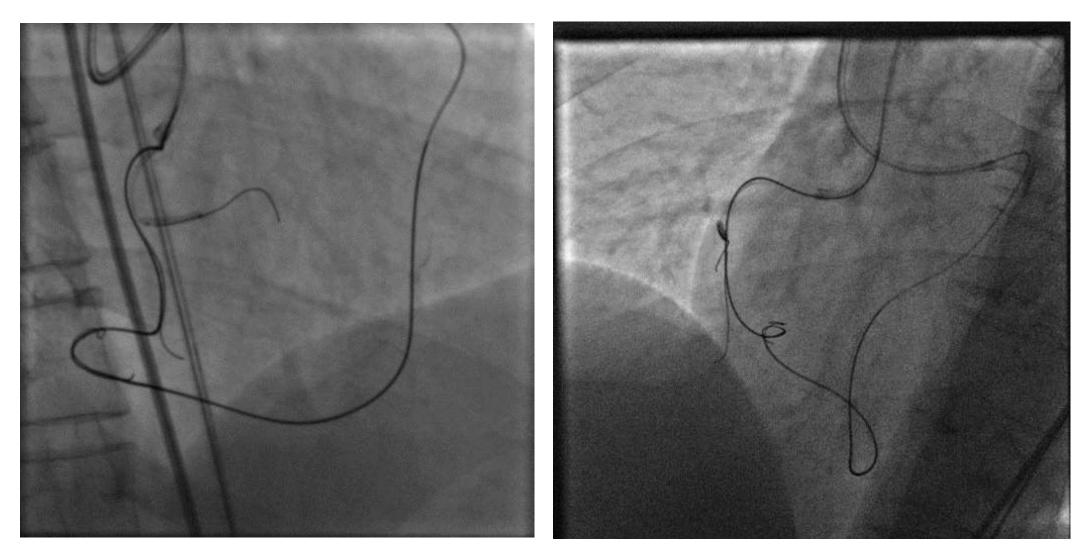

#### Bilateral knuckle wire technique

#### Bilateral wiring by knuckle wire technique

LAO CRA LO CAU

## Bilateral wiring by knuckle wire technique