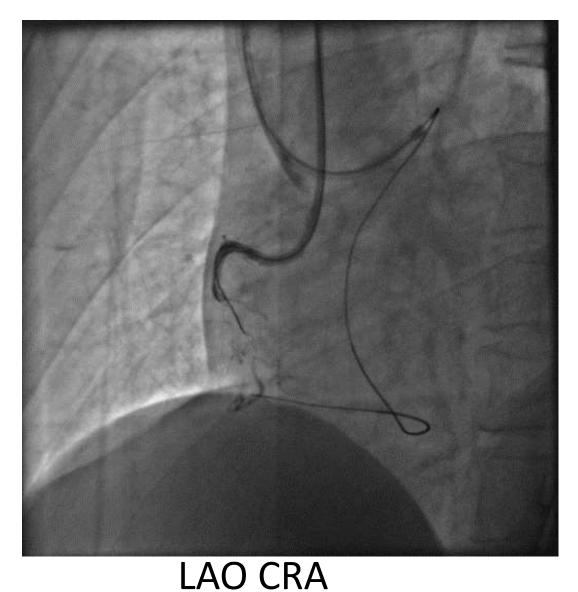

#### Retrograde wiring by ultimate bros 3G

RAO

LAO CRA

## Retrograde wiring by ultimate bros 3G

RAO