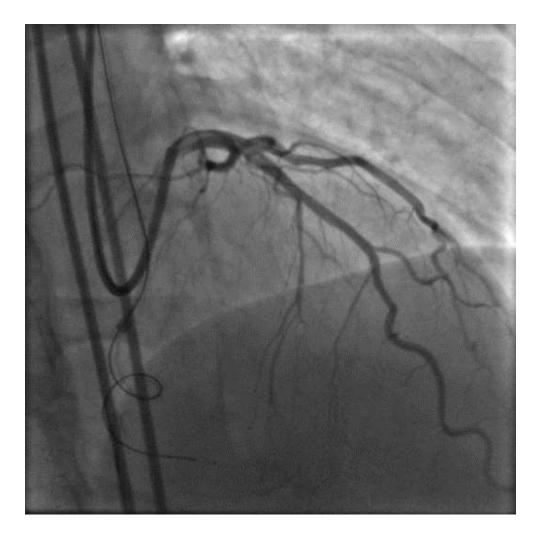

#### RCA mid-distal CTO with proximal strong torchousness in CCT2015

- •50 y/o gentleman
- CHF
- Inferior OMI
- Sinus tachycardia
- EF 27%
- •eGFR 61.2
- Ex smoker
- Dyslipidemia

#### RCA mid-distal CTO with proximal strong torchousness in CCT2015