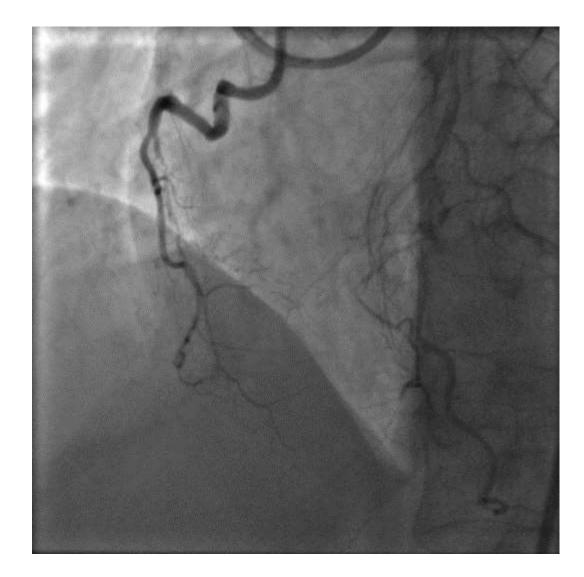

#### RCA mid-distal CTO with proximal strong torchousness in CCT2015

- •50 y/o gentleman
- CHF
- Inferior OMI
- Sinus tachycardia
- EF 27%
- •eGFR 61.2
- Ex smoker
- Dyslipidemia

#### RCA mid-distal CTO with proximal strong torchousness in CCT2015