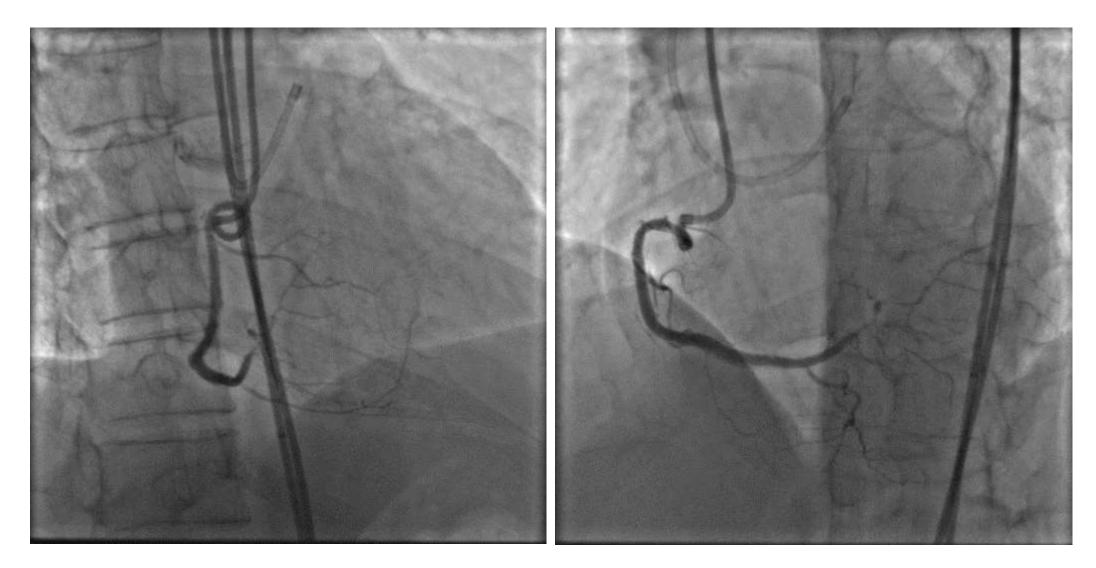

## Bilateral wiring by ultimate bros 3Gs

#### Bilateral wiring by ultimate bros 3Gs