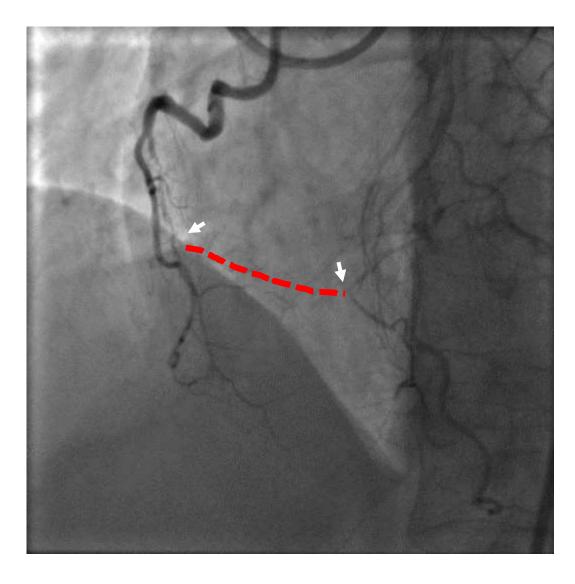

#### IVUS examination to confirm correct CTO entry point

#### Antegrade penetration of CTO entry