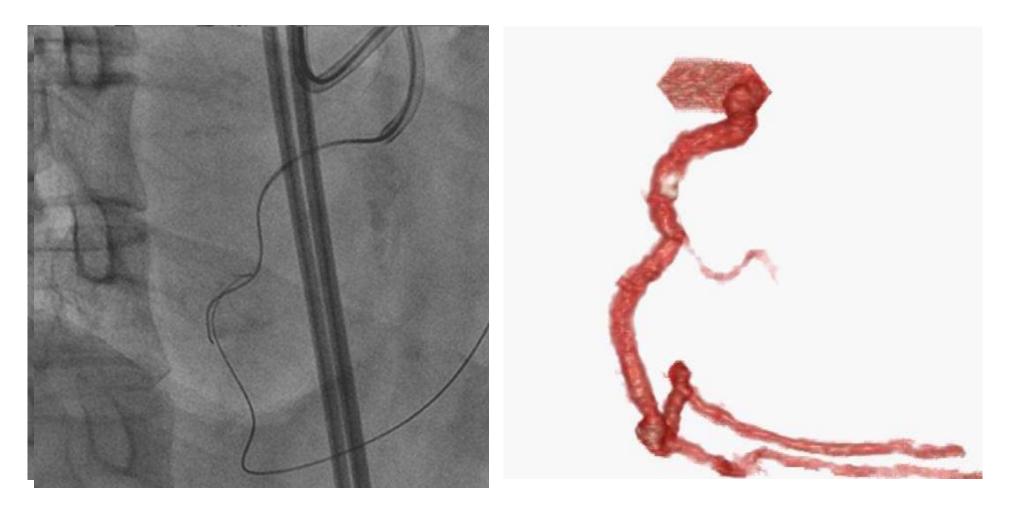

#### Bilateral knuckle wire technique

#### Bilateral wiring by knuckle wire technique

LAO CRA LO CAU

## Bilateral wiring by knuckle wire technique