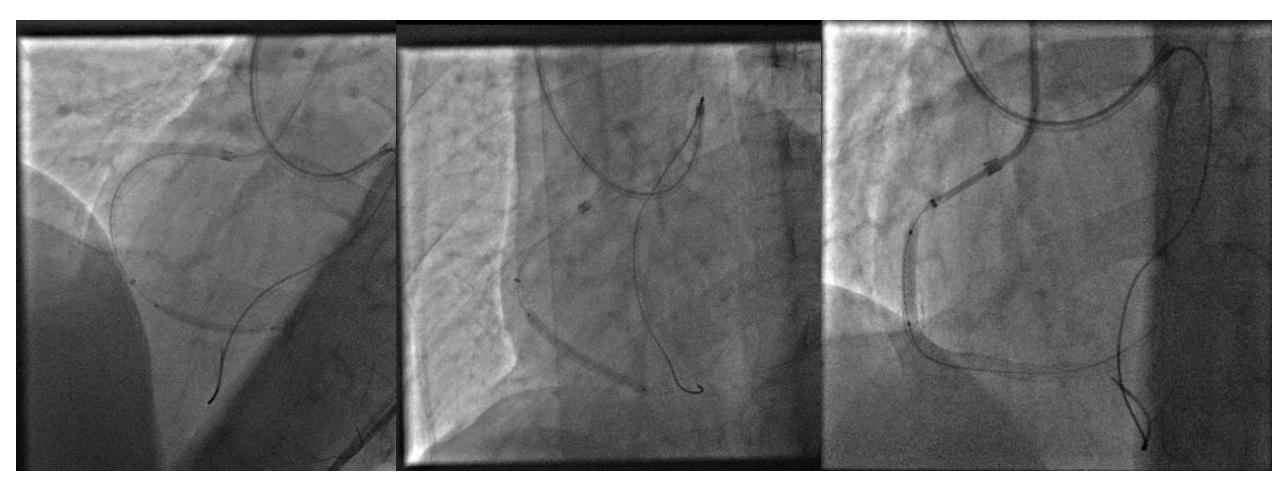

e wiring



Corsair + SION

# ASAHI ULTIMATEbros 3

#### PTCA GUIDE WIRE



Tip Load 3g
Radiopacity 11cm
Coil 11cm
Diameter 0.014inch
Length 175cm

#### Retrograde wiring by ultimate bros 3G



RAO

LAO CRA

## Retrograde wiring by ultimate bros 3G





RAO

#### IVUS examination to confirm correct CTO entry point



#### Antegrade penetration of CTO entry



#### Gaia 2<sup>nd</sup> combination with Crusade catheter support

## Bilateral wiring by ultimate bros 3Gs



#### Bilateral wiring by ultimate bros 3Gs



#### Rotational angiogram from LAO CRA to CAU

#### Bilateral knuckle wire technique



#### Bilateral wiring by knuckle wire technique



LAO CRA LO CAU

## Bilateral wiring by knuckle wire technique



## Reverse CART technique



#### DES implantation with extension catheter



#### Coil stent platform EES x3

## Final angiogram



#### SUMMARY

- RCA CTO with proximal torchousty was treated successfully by retrograde approach.
- Vessel course by coronary CT was misread probably because of cardiac functional improvement.
- Ultimate Bros CTO wire does not always stay inside of vessel.
- Knuckle wire technique is a useful option if vessel course is not detectable.
- Extension guiding catheter is useful for long DES delivery.

#### THANK YOU FOR YOUR ATTENTION! SEE YOU IN SAPPORO AND KOBE SOON!