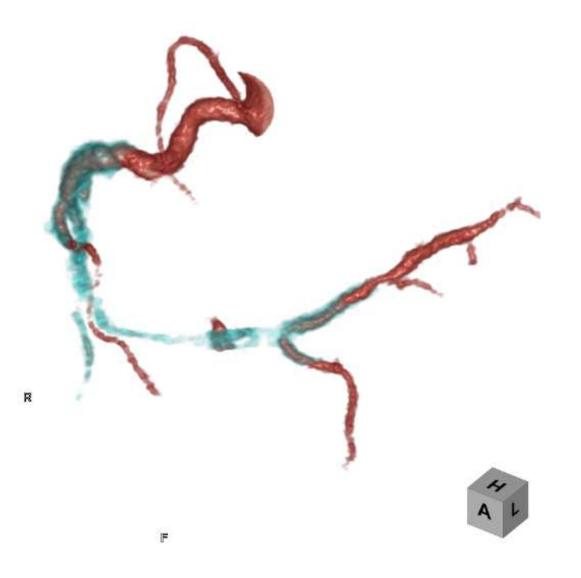

## My CTO PCI case in CCT2015

Yasumi Igarashi, M.D., Ph.D. Tokeidai Memorial Hospital

#### RCA mid-distal CTO with proximal strong torchousness in CCT2015

- •50 y/o gentleman
- CHF
- Inferior OMI
- Sinus tachycardia
- EF 27%
- •eGFR 61.2
- Ex smoker
- Dyslipidemia



#### Vessel shape by non-contrast CT







#### RCA mid-distal CTO with proximal strong torchousness in CCT2015





## Antegrade wiring



Caravel+floppy wire+side branch anchor

Fielder XT-A  $\rightarrow$  Gaia 2<sup>nd</sup>

## Retrograde wiring



Corsair + SION

# ASAHI ULTIMATEbros 3

#### PTCA GUIDE WIRE



Tip Load 3g
Radiopacity 11cm
Coil 11cm
Diameter 0.014inch
Length 175cm

#### Retrograde wiring by ultimate bros 3G



RAO

LAO CRA

## Retrograde wiring by ultimate bros 3G





RAO

#### IVUS examination to confirm correct CTO entry point



#### Antegrade penetration of CTO entry



#### Gaia 2<sup>nd</sup> combination with Crusade catheter support

## Bilateral wiring by ultimate bros 3Gs



#### Bilateral wiring by ultimate bros 3Gs



#### Rotational angiogram from LAO CRA to CAU

#### Bilateral knuckle wire tech