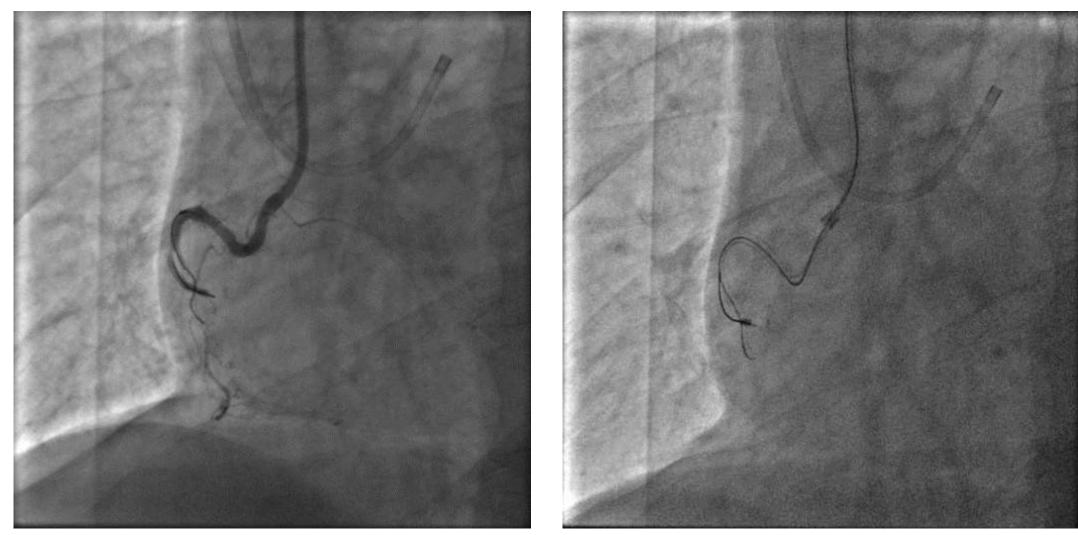

#### IVUS examination to confirm correct CTO entry point

#### Antegrade penetration of CTO entry