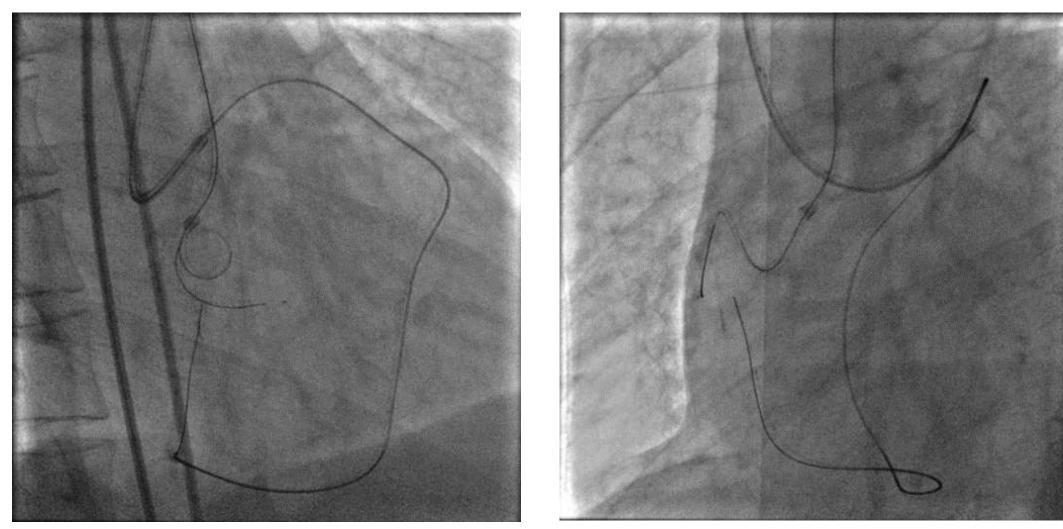

## Bilateral wiring by ultimate bros 3Gs

#### Bilateral wiring by ultimate bros 3Gs