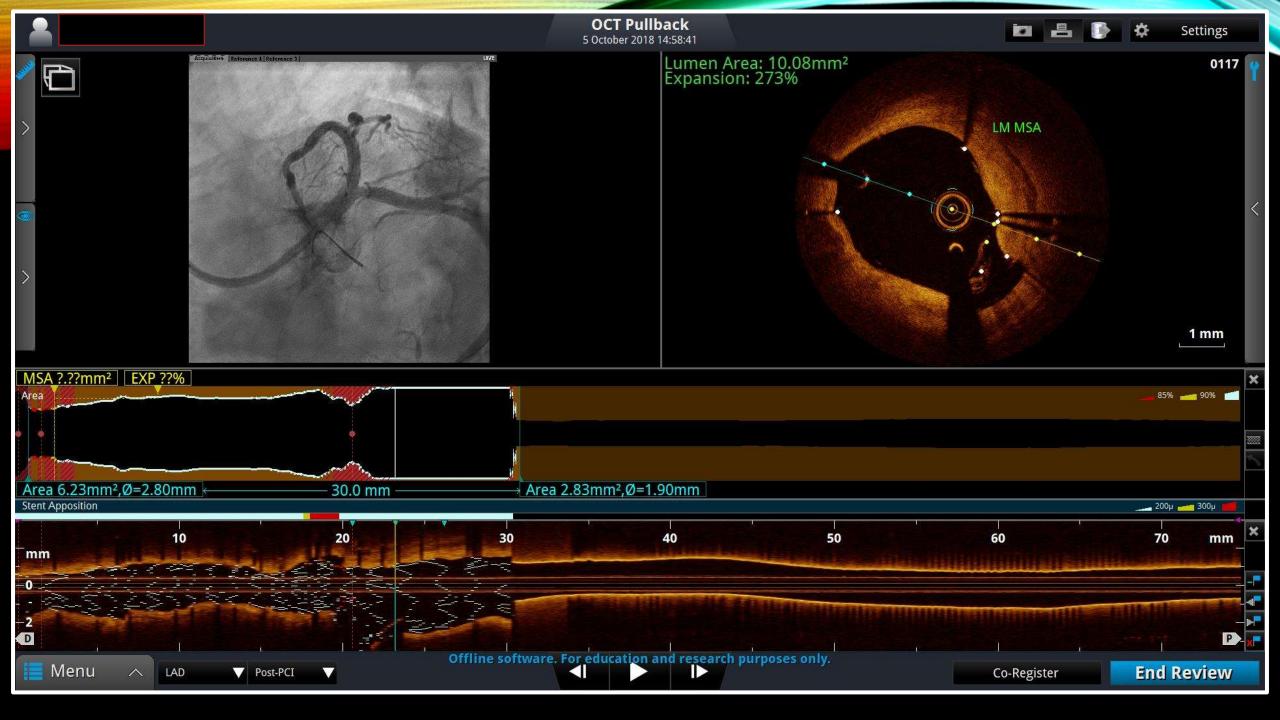

#### SEPT 11, 2019 CORO





# RESULT

- Distal LM ~50% stenosis
- Mid-LAD ISR ~20-30%
- Proximal LCX ISR ~60%; LCX Stent patent
- No Intravascular imagining performed
- Advised Medical Treatment
- Discharged 13/Sept
- Changed Plavix to Brilinta

### MHAT HAPPENED 3

- 3/10 2018, consultation with severe chest pain on exertion and at times, rest pain, one week after discharged
- Symptoms like acute coronary syndrome
- Advised for admission, from Macau to Hong Kong
- Admitted by 5/Oct 2018
- Cardiac catherization at the same day

# OCT 5, 2018 CORO







RCA LCA Bifurcation



## LM TO LAD STENTING







Xience Sierra 3.5/15mm

Post DES

2.0 BDC

## LCX STENTING





Xience Sierra 3.5/12mm

Kissing BDCs

Post stent

# POST LM





NC Trek 4.0/8mm

NC Trek 4.5/6mm

#### LAD FLYTHROUGH









## FINAL







#### **RECURRENCS?**

- Discharged 7/Oct 2018
- Continuous on Brilinta 90 mg BD
- Review on the 10/Oct 2018
- Complained very dyspnoea (few steps), and pressure like over the chest
- ? Resurrence
- Admitted on the 10/Oct
- CTCA next day

# CTCA



#### RESULT

- CTCA with patent bifurcation stenting of Left Main. LAD, LCX
- Adverse effect of Brilinta
- Changed to Plavix
- Symptom disappeared within 24 hours
- Discharged 2 days later
- Follow regularly in Macau
- Last CTCA April 2019 with patent stentings
- Well since last Octo

#### TAKE HOME MESSAGE

- Non-invasive test against invasive test
- Intravascular imagining is important, particular left main case
- Follow up with CTCA
- Brilinta side effect can be upto 15%