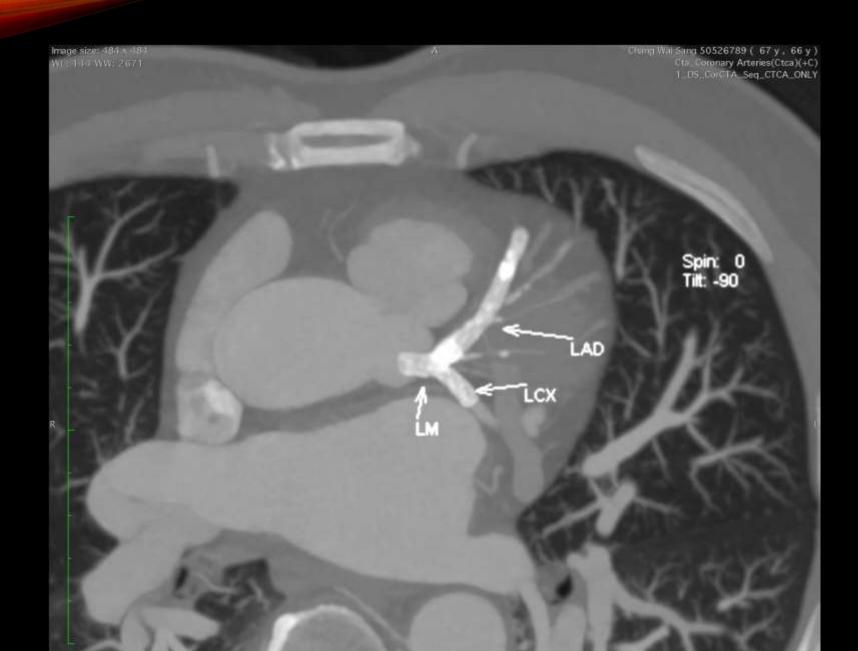

# CTCA

#### RESULT

- CTCA with patent bifurcation stenting of Left Main. LAD, LCX
- Adverse effect of Brilinta
- Changed to Plavix
- Symptom disappeared within 24 hours
- Discharged 2 days later
- Follow regularly in Macau
- Last CTCA April 2019 with patent stentings
- Well since last Octo