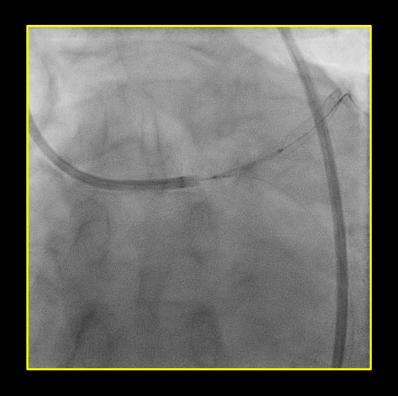

## LM TO LAD STENTING

Xience Sierra 3.5/15mm

Post DES

2.0 BDC

## LCX STENTING

Xience Sierra 3.5/12mm

Kissing BDCs

Post stent

# POST LM

NC Trek 4.0/8mm

NC Trek 4.5/6mm