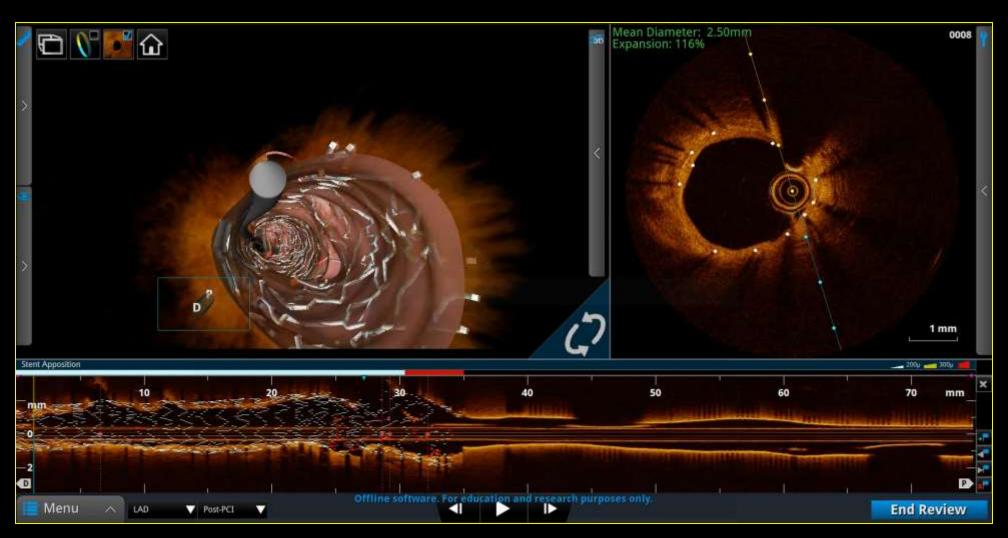

l

#### SEPT 11, 2019 CORO





# RESULT

- Distal LM ~50% stenosis
- Mid-LAD ISR ~20-30%
- Proximal LCX ISR ~60%; LCX Stent patent
- No Intravascular imagining performed
- Advised Medical Treatment
- Discharged 13/Sept
- Changed Plavix to Brilinta

### MHAT HAPPENED 3

- 3/10 2018, consultation with severe chest pain on exertion and at times, rest pain, one week after discharged
- Symptoms like acute coronary syndrome
- Advised for admission, from Macau to Hong Kong
- Admitted by 5/Oct 2018
- Cardiac catherization at the same day

# OCT 5, 2018 CORO







RCA LCA Bifurcation



## LM TO LAD STENTING







Xience Sierra 3.5/15mm

Post DES

2.0 BDC

## LCX STENTING





Xience Sierra 3.5/12mm

Kissing BDCs

Post stent

# POST LM





NC Trek 4.0/8mm

NC Trek 4.5/6mm

#### LAD FLYTHROUGH









## FINAL







#### **RECURRENCS?**

- Discharged 7/Oct 2018
- Continuous on Brilinta 90 mg BD
- Review on the 10/Oct 2018
- Complained very dyspnoea (few steps), and pressure like over the chest
- ? Resurrence
- Admitted on the 10/Oct
- CTCA next day

# CTCA



#### RESULT

- CTCA with patent bifurcation stenting of Left Main. LAD, LCX
- Adverse effect of Brilinta
- Changed to Plavix
- Symptom disappeared within 24 hours
- Discharged 2 days later
- Follow regularly in Macau
- Last CTCA April 2019 with patent stentings
- Well since last Octo

#### TAKE HOME MESSAGE

- Non-invasive test against invasive test
- Intravascular imagining is important, particular left main case
- Follow up with CTCA
- Brilinta side effect can be upto 15%