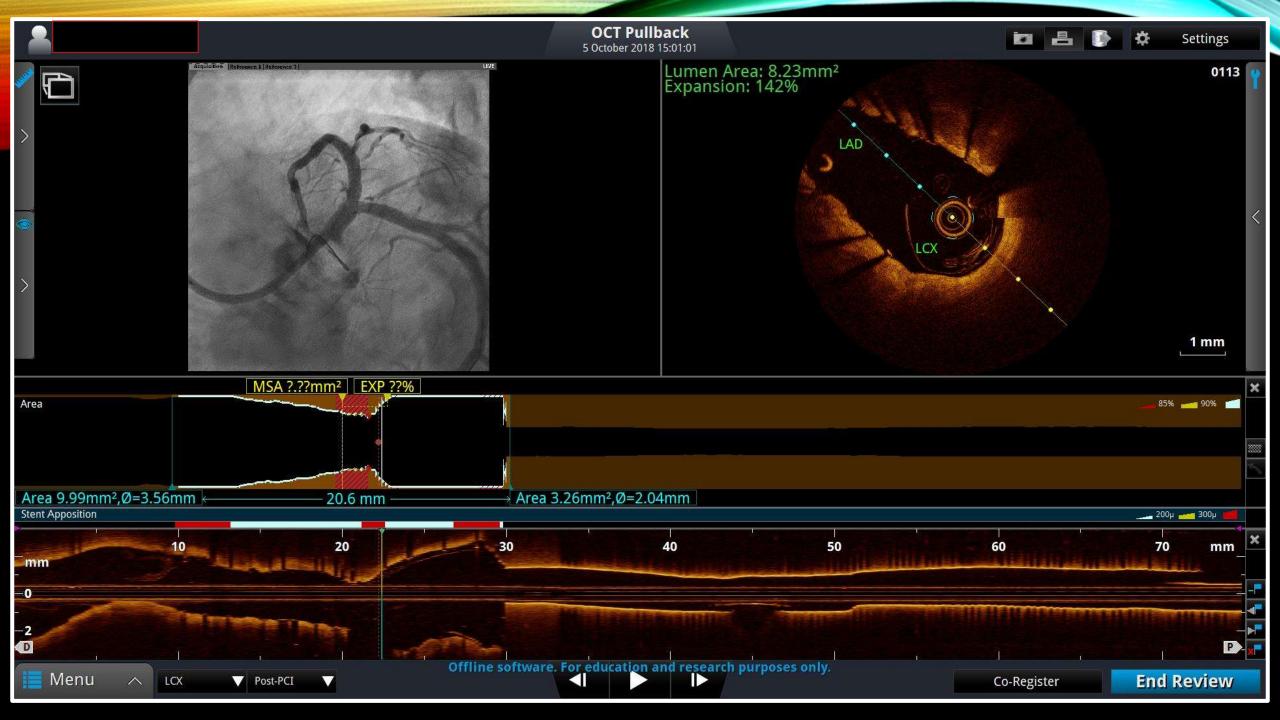

### SEPT 11, 2019 CORO





# RESULT

- Distal LM ~50% stenosis
- Mid-LAD ISR ~20-30%
- Proximal LCX ISR ~60%; LCX Stent patent
- No Intravascular imagining performed
- Advised Medical Treatment
- Discharged 13/Sept
- Changed Plavix to Brilinta

### MHAT HAPPENED 3

- 3/10 2018, consultation with severe chest pain on exertion and at times, rest pain, one week after discharged
- Symptoms like acute coronary syndrome
- Advised for admission, from Macau to Hong Kong
- Admitted by 5/Oct 2018
- Cardiac catherization at the same day

# OCT 5, 2018 CORO







RCA LCA Bifurcation



## LM TO LAD STENTING







Xience Sierra 3.5/15mm

Post DES

2.0 BDC

## LCX STENTING





Xience Sierra 3.5/12mm

Kissing BDCs

Post stent

# POST LM





NC Trek 4.0/8mm

NC Trek 4.5/6mm

#### LAD FLYTHROUGH









## FINAL







#### **RECURRENCS?**

- Discharged 7/Oct 2018
- Continuous on Brilinta 90 mg BD
- Review on the 10/Oct 2018
- Complained very dyspnoea (few steps), and pressure like over the chest
- ? Resurrence
- Admitted on the 10/Oct
- CTCA next day

# CTCA



#### RESULT

- CTCA with patent bifurcation stenting of Left Main. LAD, LCX
- Adverse effect of Brilinta
- Changed to Plavix
- Symptom disappeared within 24 hours
- Discharged 2 days later
- Follow regularly in Macau
- Last CTCA April 2019 with patent stentings
- Well since last Octo

#### TAKE HOME MESSAGE

- Non-invasive test against invasive test
- Intravascular imagining is important, particular left main case
- Follow up with CTCA
- Brilinta side effect can be upto 15%