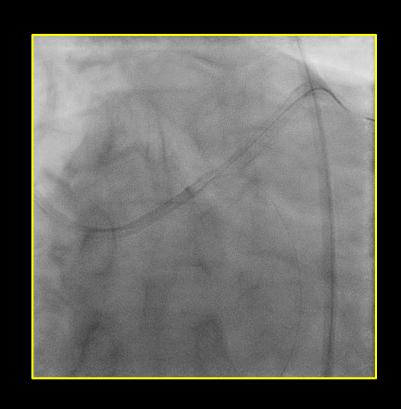

Wong Consultant, The Heart Clinic

# HISTORY

- Mr. C 66 years male
- Had stent implanted at mid-2017
- Chest Pain in August 2018, advise for CAG
- CAG: 11/Sept 2018 done in other hospital

#### SEPT 11, 2019 CORO





# RESULT

- Distal LM ~50% stenosis
- Mid-LAD ISR ~20-30%
- Proximal LCX ISR ~60%; LCX Stent patent
- No Intravascular imagining performed
- Advised Medical Treatment
- Discharged 13/Sept
- Changed Plavix to Brilinta

### MHAT HAPPENED 3

- 3/10 2018, consultation with severe chest pain on exertion and at times, rest pain, one week after discharged
- Symptoms like acute coronary syndrome
- Advised for admission, from Macau to Hong Kong
- Admitted by 5/Oct 2018
- Cardiac catherization at the same day

# OCT 5, 2018 CORO







RCA LCA Bifurcation



## LM TO LAD STENTING







Xience Sierra 3.5/15mm

Post DES

2.0 BDC

## LCX STENTING





Xience Sierra 3.5/12mm

Kissing BDCs

Post stent

# POST LM





NC Trek 4.0/8mm

NC Trek 4.5/6mm

#### LAD FLYTHROUGH









## FINAL







#### **RECURRENCS?**

- Discharged 7/Oct 2018
- Continuous on Brilinta 90 mg BD
- Review on the 10/Oct 2018
- Complained very dyspnoea (few steps), and pressure like over the chest
- ? Resurrence
- Admitted on the 10/Oct
- CTCA next day

# CTCA



#### RESULT

- CTCA with patent bifurcation stenting of Left Main. LAD, LCX
- Adverse effect of Brilinta
- Changed to Plavix
- Symptom disappeared within 24 hours
- Discharged 2 days later
- Follow regularly in Macau
- Last CTCA April 2019 with patent stentings
- Well since last Octo

#### TAKE HOME MESSAGE

- Non-invasive test against in