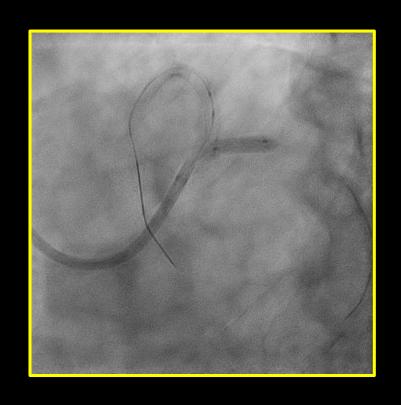

# OCT 5, 2018 CORO

RCA LCA Bifurcation

## LM TO LAD STENTING

Xience Sierra 3.5/15mm

Post DES

2.0 BDC