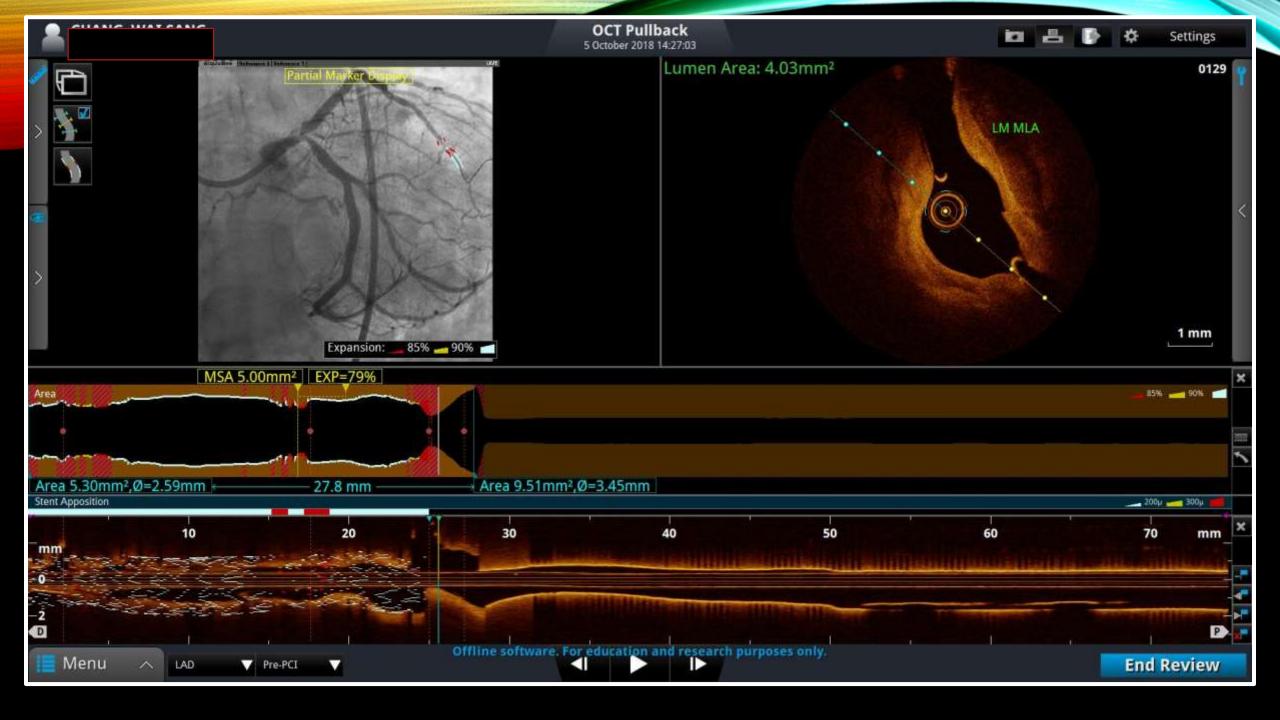

#### TAKE HOME MESSAGE

- Non-invasive test against invasive test
- Intravascular imagining is important, particular left main case
- Follow up with CTCA
- Brilinta side effect can be upto 15%