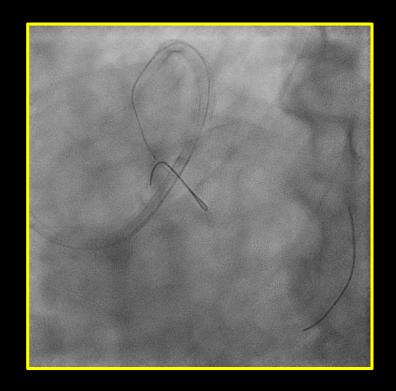

## LCX STENTING

Xience Sierra 3.5/12mm

Kissing BDCs

Post stent

# POST LM

NC Trek 4.0/8mm

NC Trek 4.5/6mm