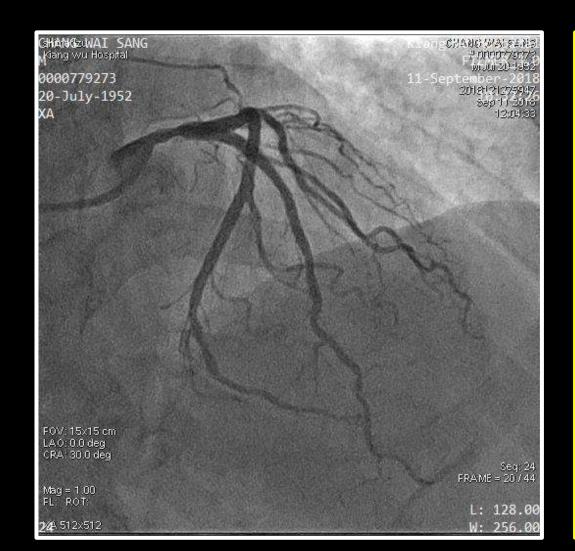

#### SEPT 11, 2019 CORO

# RESULT

- Distal LM ~50% stenosis
- Mid-LAD ISR ~20-30%
- Proximal LCX ISR ~60%; LCX Stent patent
- No Intravascular imagining performed
- Advised Medical Treatment
- Discharged 13/Sept
- Changed Plavix to Brilinta