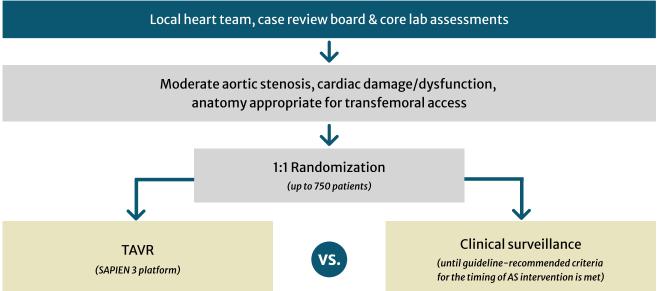

/li> </ul>                     | Device embolization   | 0.0%/0.0%                          | 0.0%/0.0%                                  | 0.0%/0.0%                          |
|                                                                     |                       |                                    |                                            |                                    |



#### Asami et al. JACC Asia 2023

# **Natural history of moderate AS**



Disease Progression in the Valve Leaflets in Aortic Stenosis

# Prognosis of moderate AS is

similar to severe AS?

Keio University

Strange G, Stewart S, Celermajer D, et al. Poor long-term survival in patients with moderate aortic stenosis.

Journal of the American College of Cardiology. 2019;74(15):1851-1863.

# Moderate AS





#### **Primary Endpoints:**

Effectiveness: Non-hierarchical composite of death, and heart failure (HF) hospitalization or event at 2 years Safety: Non-hierarchical composite of death, stroke, life-threatening bleeding and other events at 30 days



Follow-up: 30 days then annually through 10 years

# **Tricuspid regurgitation**





#### Severity of Tricuspid Regurgitation

- Severe, massive, or torrential
- Moderate
- Trace or mild

#### 100-A Change in Quality of Life According to Severity **B** Change in Quality of Life According to Magnitude of Reduction in of Residual Tricuspid Regurgitation **Tricuspid Regurgitation** 13.0 20-20 -Mean Increase in KCCQ Score (points) Mean Increase in KCCQ Score 80-15-15-(points) 10-10-37.3 18 16 60-5 6 87.0% 95.2 2 0 0 Moderate Moderate Worsened No