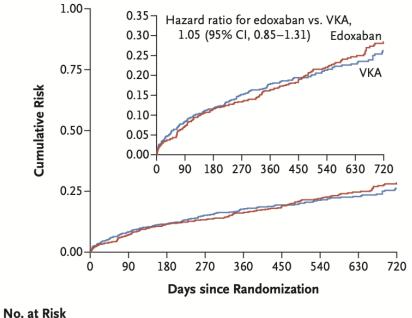

isa Kataoka, MD, PhD<sup>a</sup>, Shinichi Shirai, MD<sup>b</sup>, Norio Tada, MD<sup>c</sup>, Motoharu Araki,<sup>4</sup> Norio Tada,<sup>5</sup> Shinichi Shirai,<sup>6</sup> Futoshi Yamanaka,<sup>7</sup> Motoharu Araki, MD<sup>d</sup>, Kensuke Takagi, MD<sup>e</sup>, Futoshi Yamanaka, MD<sup>f</sup>, Kentaro Hayashida,<sup>8</sup> And on behalf of OCEAN-TAVI investigators Masanori Yamamoto, MD, PhD<sup>g,h</sup>, and Kentaro Hayashida, MD, PhD<sup>g</sup>



# Low prevalence of PPM in Japan







Miyasaka, Tada et al. JACC Int in 2017, Herman et al. JACC 2018\*

# Leaflet thrombosis (OCEAN-TAVI)







Yanagisawa et al. Circ Cardiovasc Interv. 2019

### DOAC vs. VKA after TAVI for patients with Af



Kawashima, Watanabe et al. JACC Cardiovasc Interv. 2020

# **ENVISAGE-TAVI AF trial**





| 0.          | 0   | 90  | 180 | 270     | 360    | 450    | 540  | 630 | 720 | Event                       | Edoxaban                  | VKA                        | Hazard Ratio (95% CI)    |
|-------------|-----|-----|-----|---------|--------|--------|------|-----|-----|-----------------------------|---------------------------|----------------------------|--------------------------|
|             | 0   | 90  | 190 | 270     | 500    | 400    | 540  | 050 | 720 |                             | rate per 100 person-yr (r | no. of patients/total no.) |                          |
|             |     |     | Da  | ys sinc | e Rand | omizat | tion |     |     | Net adverse clinical events | 17.3 (170/713)            | 16.5 (157/713)             | H <b>e</b> H             |
|             |