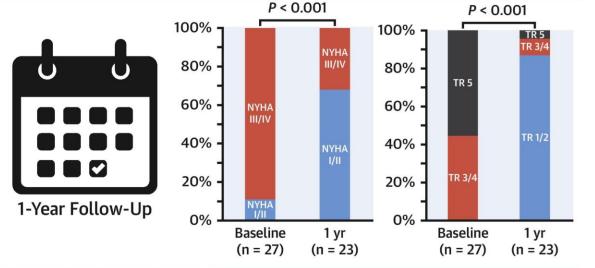

133) (N=149) Severity of Tricuspid **Reduction in Tricuspid Regurgitation** Regurgitation at 1 Yr from Baseline to 1 Yr 49.7 Figure 2. Changes in Quality of Life from Baseline to 1 Year, Stratified According to the Severity of Residual Tricuspid 20-Regurgitation and the Magnitude of the Reduction in Tricuspid Regurgitation. Improvement of QOL 0.7 4.1 0 TEER Control Keio University (N=146)ACC 2023 (N=161)

# **TRILUMINATE study**

Sorajja et al. NEJM 2023

# TriClip<sup>™</sup> G4 TVRS

A NEW TREATMENT OPTION FOR SEVERE, SYMPTOMATIC PATIENTS AT HIGH RISK FOR SURGERY





# The 1<sup>st</sup> case of TriClip G4 @KEIO 2022/3/1





# EVOQUE transfemoral tricuspid replacement 1-year outcome

**EVOQUE Transfemoral Tricuspid Replacement** 

**1-Year Clinical and Echocardiographic Outcomes** 





27 patients with severe TR treated with the EVOQUE system 7 sites (Canada, Europe, U.S.) May 2019 to July 2020 All-cause mortality: 7% HF hospitalization: 7% New pacemaker: 7% within 30 days, 4% beyond 30 days

Sustained improvement in NYHA functional class as well as improvement in TR degree suggesting that the EVOQUE System is a promising treatment option for this population

Webb et al. JACC 2022



# The 1<sup>st</sup> case of TTVI in Japan 2023/3/28