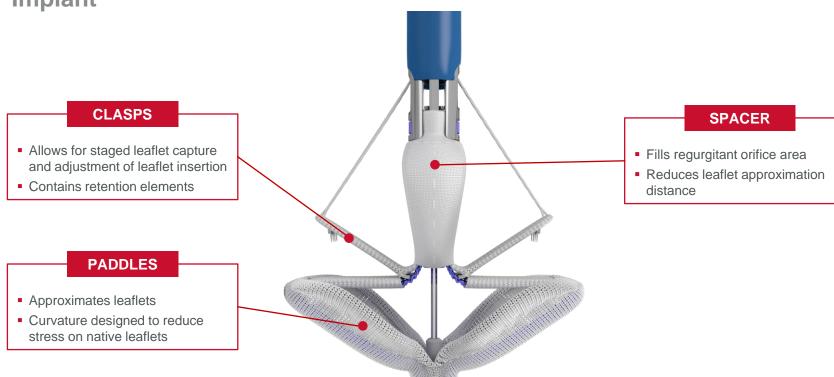

5.4</mark> |
| 6  | Yamamoto   | hypoalbuminemia        | AJC         | 2017 | 76  | 12.7              |
| 7  | Yamamoto   | Coronary protection    | IJC         | 2016 | 74  | 10.6              |
| 8  | Ochiai     | Renin-Angiotensin      | Heart       | 2018 | 71  | <mark>14.2</mark> |
| 9  | Kano       | Gait speed             | Circ Interv | 2017 | 69  | 11.5              |
| 10 | Kawashima  | DOAC                   | JACC Interv | 2020 | 65  | <mark>21.6</mark> |
| 11 | Hioki      | Pre DAPT               | Heart       | 2017 | 60  | 10                |



# Past, present and future



# MitraClip G4



2020/9/1-





### **OCEAN-Mitral 30-day outcome**





Saji et al. JACC Asia 2023



### **OCEAN-Mitral: 1-year outcome**





Kubo et al. JAHA 2023

# PASCAL Repair System

Implant



## **PASCAL P10 for atrial FMR**





# **Devices for LAAC in Japan**

#### Watchman FLX, Boston Scientific



### Amulet, Abbott







#### History of bleeding



# **The OCEAN-LAAC registry**

#### The OCEAN-LAAC registry (n = 548)

Mean CHADS<sub>2</sub> score of 3.1 ± 1.3, CHA<sub>2</sub>DS<sub>2</sub>-VASc score of 4.7 ± 1.5, and HAS-BLED score of 3.2 ± 1.0 points

Anticoagulants cessation at 45-day follow-up 89.9%

Device success: 96.5% Technical success: 96.0%

96.0% Procedural success: 90.5%

|                                                                     |                       | Anticoagutants cessa               | tion at +5-day fottow-up. 85.57            | /0                                 |
|---------------------------------------------------------------------|-----