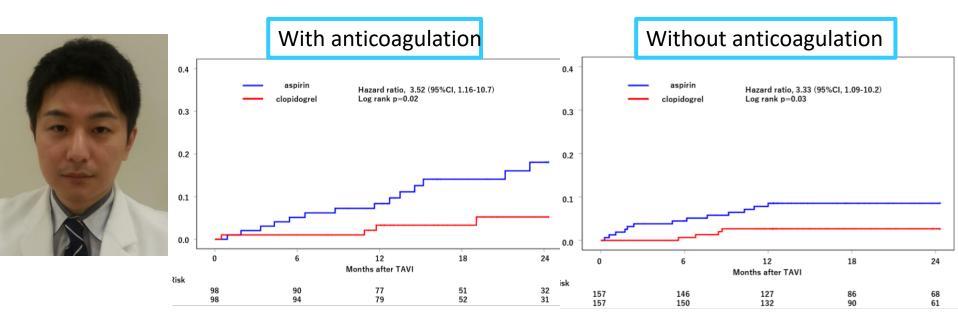

| 2.8 (28/713)               | F <b>−</b> ● <u> </u> -1 |
| Edoxaban    | 713 | 618 | 568 | 543     | 504    | 410    | 332  | 245 | 181 | Myocardial infarction       | 1.1 (12/713)              | 0.7 (7/713)                | <b>⊢ −</b> − 1           |
| VKA         | 713 | 597 | 545 | 510     | 474    | 387    | 322  | 247 | 175 | Death from any cause        | 7.8 (85/713)              | 9.1 (93/713)               | <b>⊢</b> ●-1             |
|             |     |     |     |         |        |        |      |     |     |                             |                           |                            | 0.1 1.0                  |

Edoxaban noninferior to Warfarin





Edoxaban Better

TT

VKA Better

10.0

# Clopidogrel is better that ASA to reduce cardiovascular death after TAVI



Clopidogrel was better than ASA



Kobari et al. Circulation Cardiovasc Interv. 2021

### No antithrombotic regimen after TAVI





Kobari et al. JACC Interv. 2023

# **RCT by the OCEAN-SHD family**

- No APT (n=180) vs. ASA (n=180) after TF-TAVI
- Multicenter RCT (20 centers)



# NAPTtrial

Non-Antithrombotic theraPy after Transcatheter aortic valve implantation - trial



# **Currently available TAVR devices in Japan**

# Sapien 3 Ultra RESILIA





### Navitor vision





# Hemodynamic advantage of S3UR



OCEAN-SHD

Yamamoto et al. EuroIntervention 2024

# **Top 11 citation from OCEAN-TAVI**

| 1  | Shimura    | Clinical frailty scale | Circulation | 2017 | 251 | <mark>41.8</mark> |
|----|------------|------------------------|-------------|------|-----|-------------------|
| 2  | Ya