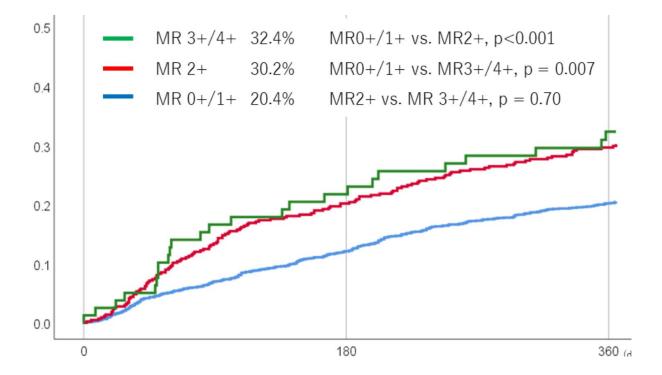

PPM                    | JACC Interv | 2018 | 77  | <mark>15.4</mark> |
| 6  | Yamamoto   | hypoalbuminemia        | AJC         | 2017 | 76  | 12.7              |
| 7  | Yamamoto   | Coronary protection    | IJC         | 2016 | 74  | 10.6              |
| 8  | Ochiai     | Renin-Angiotensin      | Heart       | 2018 | 71  | <mark>14.2</mark> |
| 9  | Kano       | Gait speed             | Circ Interv | 2017 | 69  | 11.5              |
| 10 | Kawashima  | DOAC                   | JACC Interv | 2020 | 65  | <mark>21.6</mark> |
| 11 | Hioki      | Pre DAPT               | Heart       | 2017 | 60  | 10                |



# Past, present and future



# MitraClip G4



2020/9/1-





### **OCEAN-Mitral 30-day outcome**





Saji et al. JACC Asia 2023



### **OCEAN-Mitral: 1-year outcome**





Kubo et al. JAHA 2023

# PASCAL Repair System

Implant



## **PASCAL P10 for atrial FMR**





# **Devices for LAAC in Japan**

#### Watchman FLX, Boston Scientific



### Amulet, Abbott







#### History of bleeding



# **The OCEAN-LAAC registry**

#### The OCEAN-LAAC registry (n = 548)

Mean CHADS<sub>2</sub> score of 3.1 ± 1.3, CHA<sub>2</sub>DS<sub>2</sub>-VASc score of 4.7 ± 1.5, and HAS-BLED score of 3.2 ± 1.0 points

Anticoagulants cessation at 45-day follow-up 89.9%

Device success: 96.5% Technical success: 96.0%

96.0% Procedural success: 90.5%

|                                                                     |                       | Anticoagutants cessa               | tion at +5-day fottow-up. 85.57            | /0                                 |
|---------------