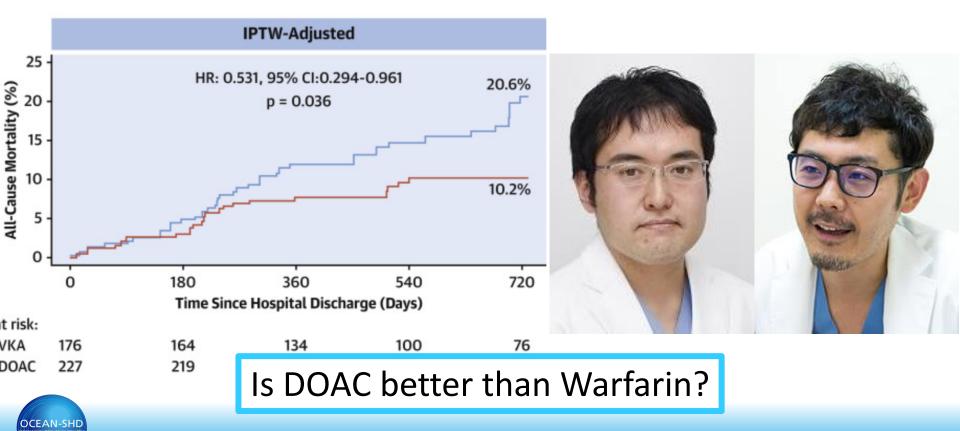

ioki, MD<sup>a</sup>, Hideyuki Kawashima, MD<sup>a</sup>, Yugo Nara, MD<sup>a</sup>, Akihisa Kataoka, MD, PhD<sup>a</sup>, Shinichi Shirai, MD<sup>b</sup>, Norio Tada, MD<sup>c</sup>, Motoharu Araki,<sup>4</sup> Norio Tada,<sup>5</sup> Shinichi Shirai,<sup>6</sup> Futoshi Yamanaka,<sup>7</sup> Motoharu Araki, MD<sup>d</sup>, Kensuke Takagi, MD<sup>e</sup>, Futoshi Yamanaka, MD<sup>f</sup>, Kentaro Hayashida,<sup>8</sup> And on behalf of OCEAN-TAVI investigators Masanori Yamamoto, MD, PhD<sup>g,h</sup>, and Kentaro Hayashida, MD, PhD<sup>g</sup>



# Low prevalence of PPM in Japan







Miyasaka, Tada et al. JACC Int in 2017, Herman et al. JACC 2018\*

# Leaflet thrombosis (OCEAN-TAVI)







Yanagisawa et al. Circ Cardiovasc Interv. 2019

### DOAC vs. VKA after TAVI for patients with Af



Kawashima, Watanabe et al. JACC Cardiovasc Interv. 2020

# **ENVISAGE-TAVI AF trial**





| 0.          | 0   | 90  | 180 | 270     | 360    | 450    | 540  | 630 | 720 | Event                       | Edoxaban                  | VKA                        | Hazard Ratio (95% CI)    |
|-------------|-----|-----|-----|---------|--------|--------|------|-----|-----|-----------------------------|---------------------------|----------------------------|--------------------------|
|             | 0   | 90  | 190 | 270     | 500    | 400    | 540  | 050 | 720 |                             | rate per 100 person-yr (r | no. of patients/total no.) |                          |
|             |     |     | Da  | ys sinc | e Rand | omizat | tion |     |     | Net adverse clinical events | 17.3 (170/7