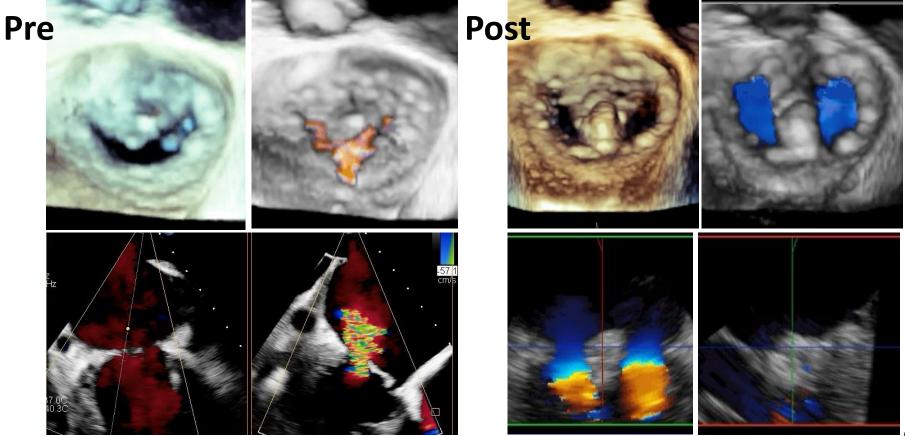

# **Current Status of Valvular and Structural**

# Heart Disease Intervention in Japan:

# New Insights Form the OCEAN-SHD Family

Kentaro Hayashida MD, PhD, FESC, FACC, FJCS