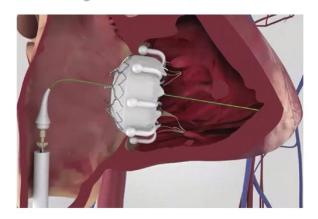

N=133) (N=149) Severity of Tricuspid **Reduction in Tricuspid Regurgitation** Regurgitation at 1 Yr from Baseline to 1 Yr 49.7 Figure 2. Changes in Quality of Life from Baseline to 1 Year, Stratified According to the Severity of Residual Tricuspid 20-Regurgitation and the Magnitude of the Reduction in Tricuspid Regurgitation. Improvement of QOL 0.7 4.1 0 TEER Control Keio University (N=146)ACC 2023 (N=161)

# **TRILUMINATE study**

Sorajja et al. NEJM 2023

# TriClip<sup>™</sup> G4 TVRS

A NEW TREATMENT OPTION FOR SEVERE, SYMPTOMATIC PATIENTS AT HIGH RISK FOR SURGERY





# The 1<sup>st</sup> case of TriClip G4 @KEIO 2022/3/1





# EVOQUE transfemoral tricuspid replacement 1-year outcome

**EVOQUE Transfemoral Tricuspid Replacement** 

**1-Year Clinical and Echocardiographic Outcomes** 





27 patients with severe TR treated with the EVOQUE system 7 sites (Canada, Europe, U.S.) May 2019 to July 2020 All-cause mortality: 7% HF hospitalization: 7% New pacemaker: 7% within 30 days, 4% beyond 30 days

Sustained improvement in NYHA functional class as well as improvement in TR degree suggesting that the EVOQUE System is a promising treatment option for this population

Webb et al. JACC 2022



# The 1<sup>st</sup> case of TTVI in Japan 2023/3/28