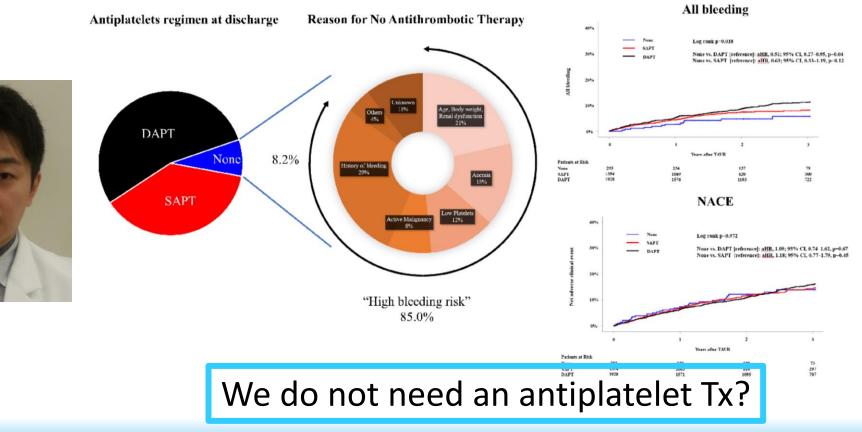

245 | 181 | Myocardial infarction       | 1.1 (12/713)              | 0.7 (7/713)                | <b>⊢ −</b> − 1           |
| VKA         | 713 | 597 | 545 | 510     | 474    | 387    | 322  | 247 | 175 | Death from any cause        | 7.8 (85/713)              | 9.1 (93/713)               | <b>⊢</b> ●-1             |
|             |     |     |     |         |        |        |      |     |     |                             |                           |                            | 0.1 1.0                  |

Edoxaban noninferior to Warfarin





Edoxaban Better

TT

VKA Better

10.0

# Clopidogrel is better that ASA to reduce cardiovascular death after TAVI



Clopidogrel was better than ASA



Kobari et al. Circulation Cardiovasc Interv. 2021

### No antithrombotic regimen after TAVI





Kobari et al. JACC Interv. 2023

# **RCT by the OCEAN-SHD family**

- No APT (n=180) vs. ASA (n=180) after TF-TAVI
- Multicenter RCT (20 centers)



# NAPTtrial

Non-Antithrombotic theraPy after Transcatheter aortic valve implantation - trial



# **Currently available TAVR devices in Japan**

# Sapien 3 Ultra RESILIA





### Navitor vision





# Hemodynamic advantage of S3UR



OCEAN-SHD

Yamamoto et al. EuroIntervention 2024

# **Top 11 citation from OCEAN-TAVI**

| 1  | Shimura    | Clinical frailty scale | Circulation | 2017 | 251 | <mark>41.8</mark> |
|----|------------|------------------------|-------------|------|-----|-------------------|
| 2  | Yanagisawa | HALT                   | Circ Interv | 2019 | 97  | <mark>24.3</mark> |
| 3  | Watanabe   | Active cancer          | AJ