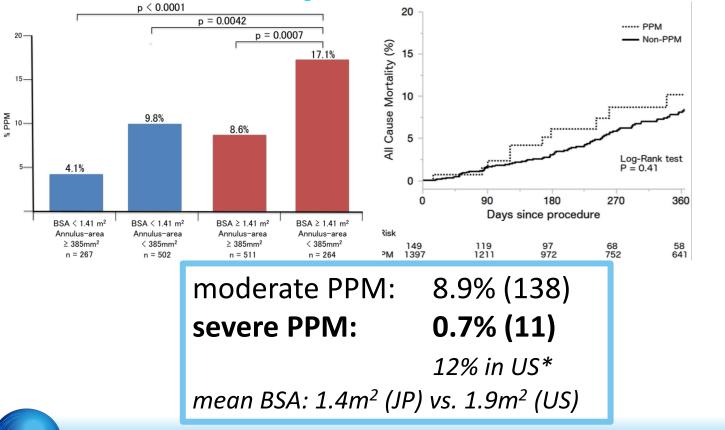

# **Current Status of Valvular and Structural**

# Heart Disease Intervention in Japan:

# New Insights Form the OCEAN-SHD Family

Kentaro Hayashida MD, PhD, FESC, FACC, FJCS