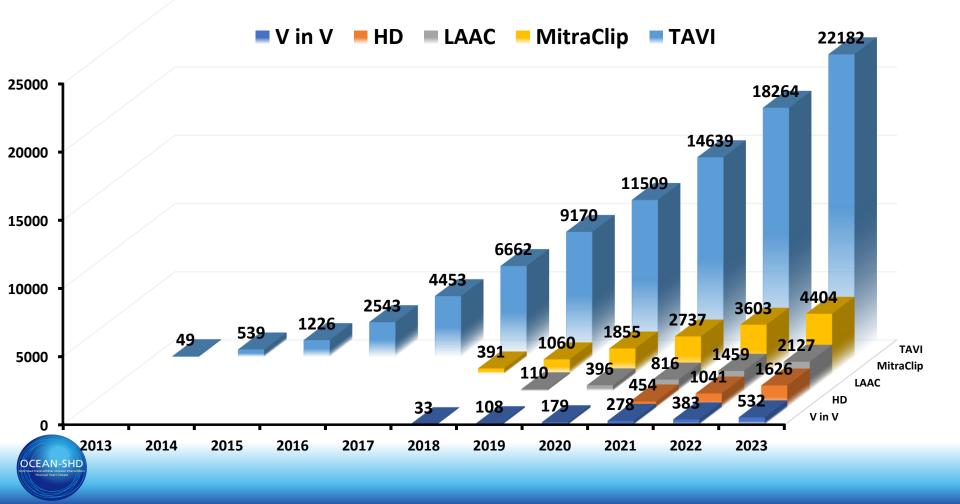

| DADTHED |           |           |            |          |



# **OCEAN-SHD family (Jan 2016, 8 centers)**





# **OCEAN-SHD family (Feb 2020, 25 centers)**





# **The OCEAN-SHD family** The 10-year anniversary: The 21<sup>st</sup> January 2024



### **Annual number of SHD interventions in OCEAN**



#### **OCEAN-TAVI** registry **Original Studies** Comparison of aortic annulus dimensions between Japanese and European patients undergoing transcatheter aortic valve Strea 1 year follow-up: 99% opean Tak Ma Taka 1<sup>4</sup>, MD; MD. PhD: >100 papers accepted CrossMa da <sup>e</sup>, Impact of Jinzaki<sup>e</sup>, risk of ac Guidelines (Japan, US, Europe) valve im tients Masanori Y Yusuke Wa ation Increases risk of preeding Implantation in Patients With Versus Without Active Cancer Hirofumi Hioki,<sup>1</sup> Yusuke Watanabe,<sup>1</sup> Ken Kozuma,<sup>1</sup> Yugo Nara,<sup>1</sup> Hideyuki Kawashima,<sup>1</sup> Akihisa Kataoka,<sup>1</sup> Masanori Yamamoto,<sup>2</sup> Kensuke Takagi,<sup>3</sup> Yusuke Watanabe, MD<sup>a,\*</sup>, Ken Kozuma, MD, PhD<sup>a</sup>, Hirofumi Hioki,