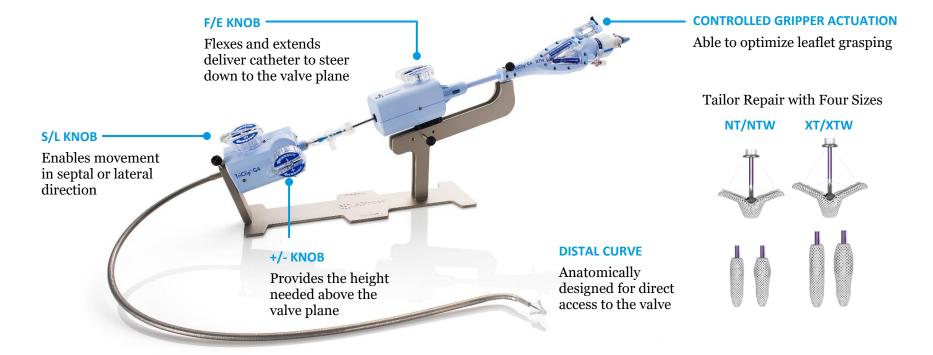

s) Mean Increase in KCCQ Score 80-15-15-(points) 10-10-37.3 18 16 60-5 6 87.0% 95.2 2 0 0 Moderate Moderate Worsened No change 1 Grade ≥2 Grade Severe, massive, or less or torrential (N=46) (N=67) (N = 35)(N=125) or less 40-(N=133) (N=149) Severity of Tricuspid **Reduction in Tricuspid Regurgitation** Regurgitation at 1 Yr from Baseline to 1 Yr 49.7 Figure 2. Changes in Quality of Life from Baseline to 1 Year, Stratified According to the Severity of Residual Tricuspid 20-Regurgitation and the Magnitude of the Reduction in Tricuspid Regurgitation. Improvement of QOL 0.7 4.1 0 TEER Control Keio University (N=146)ACC 2023 (N=161)

# **TRILUMINATE study**

Sorajja et al. NEJM 2023

# TriClip<sup>™</sup> G4 TVRS

A NEW TREATMENT OPTION FOR SEVERE, SYMPTOMATIC PATIENTS AT HIGH RISK FOR SURGERY





# The 1<sup>st</sup> case of TriClip G4 @KEIO 2022/3/1





# EVOQUE transfemoral tricuspid replacement 1-year outcome

**EVOQUE Transfemoral Tricuspid Replacement** 

**1-Year Clinical and Echocardiographic Outcomes** 





27 patients with severe TR treated with the EVOQUE system 7 sites (Canada, Europe, U.S.) May 2019 to July 2020 All-cause mortality: 7% HF hospitalization: 7% New pacemaker: 7% within 30 days, 4% beyond 30 days

Sustained improvement in NYHA functional class as well as improvement in TR degree suggesting that the EVOQUE System is a promising treatment option for this population

Webb et al. JACC 2022



# The 1<sup>st</sup> case of TTVI in Japan 2023/3/28