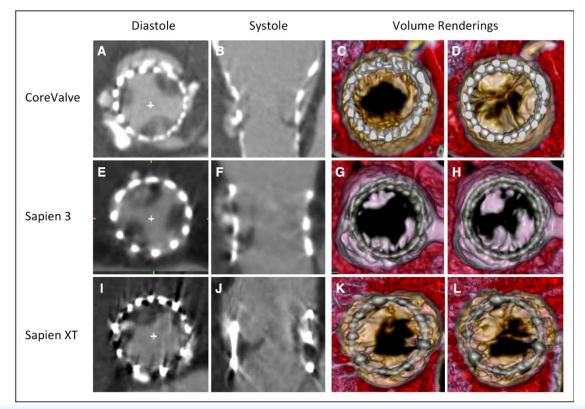

ke Takagi,<sup>3</sup> Yusuke Watanabe, MD<sup>a,\*</sup>, Ken Kozuma, MD, PhD<sup>a</sup>, Hirofumi Hioki, MD<sup>a</sup>, Hideyuki Kawashima, MD<sup>a</sup>, Yugo Nara, MD<sup>a</sup>, Akihisa Kataoka, MD, PhD<sup>a</sup>, Shinichi Shirai, MD<sup>b</sup>, Norio Tada, MD<sup>c</sup>, Motoharu Araki,<sup>4</sup> Norio Tada,<sup>5</sup> Shinichi Shirai,<sup>6</sup> Futoshi Yamanaka,<sup>7</sup> Motoharu Araki, MD<sup>d</sup>, Kensuke Takagi, MD<sup>e</sup>, Futoshi Yamanaka, MD<sup>f</sup>, Kentaro Hayashida,<sup>8</sup> And on behalf of OCEAN-TAVI investigators Masanori Yamamoto, MD, PhD<sup>g,h</sup>, and Kentaro Hayashida, MD, PhD<sup>g</sup>



# Low prevalence of PPM in Japan







Miyasaka, Tada et al. JACC Int in 2017, Herman et al. JACC 2018\*

# Leaflet thrombosis (OCEAN-TAVI)







Yanagisawa et al. Circ Cardiovasc Interv. 2019

### DOAC vs. VKA after TAVI for patients with Af



Kawashima, Watanabe et al. JACC Cardiovasc Interv. 2020

# **ENVISAGE-TAVI AF trial**





| 0.          | 0   | 90  | 180 | 270     | 360    | 450    | 540  | 630 | 720 | Event                       | Edoxaban                  | VKA                        | Hazard Ratio (95% CI)    |
|-------------|-----|-----|-----|---------|--------|--------|------|-----|-----|-----------------------------|---------------------------|----------------------------|--------------------------|
|             | 0   | 90  | 190 | 270     | 500    | 400    | 540  | 050 | 720 |                             | rate per 100 person-yr (r | no. of patients/total no.) |                          |
|             |