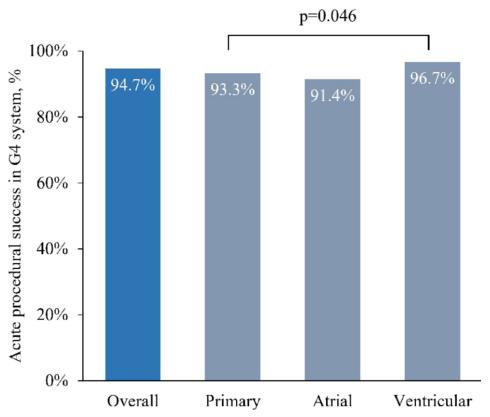

| JACC Interv | 2016 | 84  | 12                |
| 5  | Miyasaka   | PPM                    | JACC Interv | 2018 | 77  | <mark>15.4</mark> |
| 6  | Yamamoto   | hypoalbuminemia        | AJC         | 2017 | 76  | 12.7              |
| 7  | Yamamoto   | Coronary protection    | IJC         | 2016 | 74  | 10.6              |
| 8  | Ochiai     | Renin-Angiotensin      | Heart       | 2018 | 71  | <mark>14.2</mark> |
| 9  | Kano       | Gait speed             | Circ Interv | 2017 | 69  | 11.5              |
| 10 | Kawashima  | DOAC                   | JACC Interv | 2020 | 65  | <mark>21.6</mark> |
| 11 | Hioki      | Pre DAPT               | Heart       | 2017 | 60  | 10                |



# Past, present and future



# MitraClip G4



2020/9/1-





### **OCEAN-Mitral 30-day outcome**





Saji et al. JACC Asia 2023



### **OCEAN-Mitral: 1-year outcome**





Kubo et al. JAHA 2023

# PASCAL Repair System

Implant



## **PASCAL P10 for atrial FMR**





# **Devices for LAAC in Japan**

#### Watchman FLX, Boston Scientific



### Amulet, Abbott







#### History of bleeding



# **The OCEAN-LAAC registry**

#### The OCEAN-LAAC registry (n = 548)

Mean CHADS<sub>2</sub> score of 3.1 ± 1.3, CHA<sub>2</sub>DS<sub>2</sub>-VASc score of 4.7 ± 1.5, and HAS-BLED score of 3.2 ± 1.0 points

Anticoagulants cessation at 45-day follow-up 89.9%

Device success: 96.5% Technical success: 96.0%

96.0% Procedural success: 90.5%

|                                                                     |                       | Anticoagutants cessa               | tion at +5-day fottow-up.