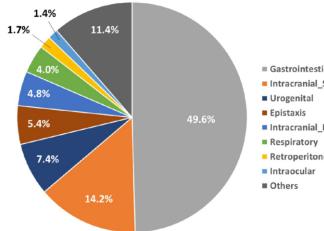

016 | 74  | 10.6              |
| 8  | Ochiai     | Renin-Angiotensin      | Heart       | 2018 | 71  | <mark>14.2</mark> |
| 9  | Kano       | Gait speed             | Circ Interv | 2017 | 69  | 11.5              |
| 10 | Kawashima  | DOAC                   | JACC Interv | 2020 | 65  | <mark>21.6</mark> |
| 11 | Hioki      | Pre DAPT               | Heart       | 2017 | 60  | 10                |



# Past, present and future



# MitraClip G4



2020/9/1-





### **OCEAN-Mitral 30-day outcome**





Saji et al. JACC Asia 2023



### **OCEAN-Mitral: 1-year outcome**





Kubo et al. JAHA 2023

# PASCAL Repair System

Implant



## **PASCAL P10 for atrial FMR**





# **Devices for LAAC in Japan**

#### Watchman FLX, Boston Scientific



### Amulet, Abbott







#### History of bleeding



# **The OCEAN-LAAC registry**

#### The OCEAN-LAAC registry (n = 548)

Mean CHADS<sub>2</sub> score of 3.1 ± 1.3, CHA<sub>2</sub>DS<sub>2</sub>-VASc score of 4.7 ± 1.5, and HAS-BLED score of 3.2 ± 1.0 points

Anticoagulants cessation at 45-day follow-up 89.9%

Device success: 96.5% Technical success: 96.0%

96.0% Procedural success: 90.5%

|                                                                     |                       | Anticoagutants cessa               | tion at +5-day fottow-up. 85.57            | /0                                 |
|---------------------------------------------------------------------|-----------------------|------------------------------------|--------------------------------------------|------------------------------------|
| <ul> <li>Gastrointestina