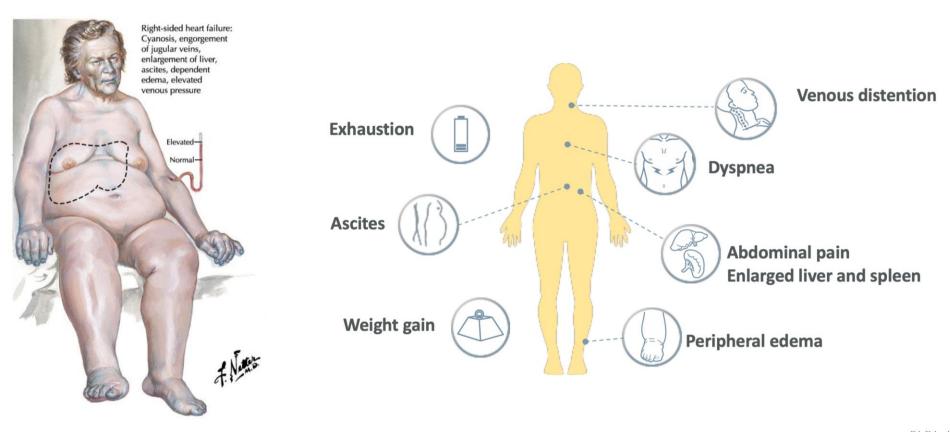

|                                    |



#### Asami et al. JACC Asia 2023

# **Natural history of moderate AS**



Disease Progression in the Valve Leaflets in Aortic Stenosis

# Prognosis of moderate AS is

similar to severe AS?

Keio University

Strange G, Stewart S, Celermajer D, et al. Poor long-term survival in patients with moderate aortic stenosis.

Journal of the American College of Cardiology. 2019;74(15):1851-1863.

# Moderate AS





#### **Primary Endpoints:**

Effectiveness: Non-hierarchical composite of death, and heart failure (HF) hospitalization or event at 2 years Safety: Non-hierarchical composite of death, stroke, life-threatening bleeding and other events at 30 days



Follow-up: 30 days then annually through 10 years

# **Tricuspid regurgitation**





#### Severity of Tricuspid Regurgitation

- Severe, massive, or torrential
- Moderate
- Trace or mild

#### 100-A Change in Quality of Life According to Severity **B** Change in Quality of Life According to Magnitude of Reduction in of Residual Tricuspid Regurgitation **Tricuspid Regurgitation** 13.0 20-20 -Mean Increase in KCCQ Score (points) Mean Increase in KCCQ Score 80-15-15-(points) 10-10-37.3 18 16 60-5 6 87.0% 95.2 2 0 0 Moderate Moderate Worsened No change 1 Grade ≥2 Grade Severe, massive, or less or torrential (N=46) (N=67) (N = 35)(N=125) or less 40-(N=133) (N=149) Severity of Tricuspid **Reduction in Tricuspid Regurgitation** Regurgitation at 1 Yr from Baseline to 1 Yr 49.7 Figure 2. Changes in Quality of Life from Baseline to 1 Year, Stratified According to the Severity of