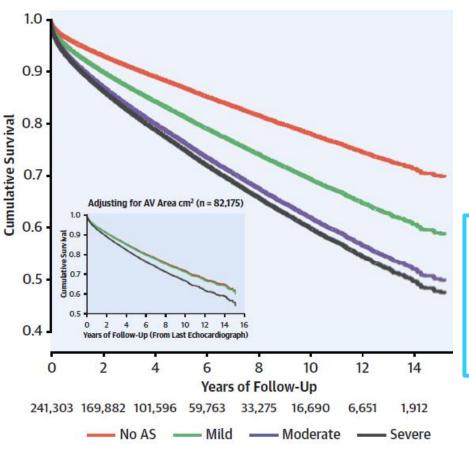

5%/5.9%                                  | 4.6%/10.4%                         |
| Retroperitoneal                                                     | Pericardial effusions | 1.0%/1.0%                          | 1.5%/1.5%                                  | 3.5%/4.6%                          |
| <ul> <li>Intraocular</li> <li>Others</li> </ul>                     | Device embolization   | 0.0%/0.0%                          | 0.0%/0.0%                                  | 0.0%/0.0%                          |
|                                                                     |                       |                                    |                                            |                                    |



#### Asami et al. JACC Asia 2023

# **Natural history of moderate AS**



Disease Progression in the Valve Leaflets in Aortic Stenosis

# Prognosis of moderate AS is

similar to severe AS?

Keio University

Strange G, Stewart S, Celermajer D, et al. Poor long-term survival in patients with moderate aortic stenosis.

Journal of the American College of Cardiology. 2019;74(15):1851-1863.

# Moderate AS





#### **Primary Endpoints:**

Effectiveness: Non-hierarchical composite of death, and heart failure (HF) hospitalization or event at 2 years Safety: Non-hierarchical composite of death, stroke, life-threatening bleeding and other events at 30 days



Follow-up: 30 days then annually through 10 years

# **Tricuspid regurgitation**





#### Severity of Tricuspid Regurgitation

- Severe, massive, or torrential
- Moderate
- Trace or mild

#### 100-A Change in Qual