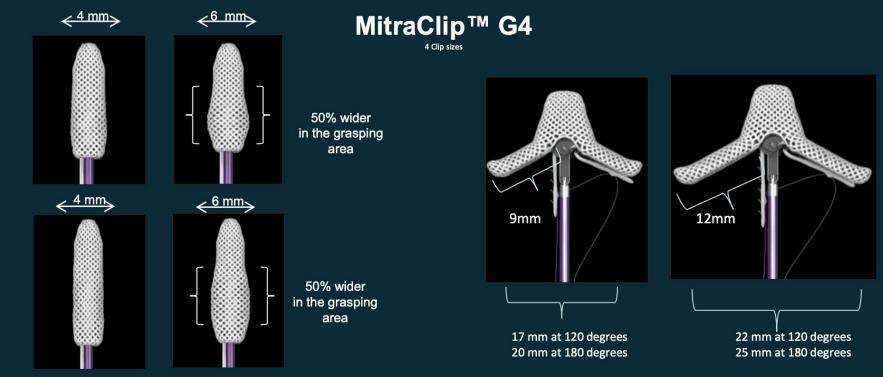

|
| 4  | Watanabe   | RBBB                   | JACC Interv | 2016 | 84  | 12                |
| 5  | Miyasaka   | PPM                    | JACC Interv | 2018 | 77  | <mark>15.4</mark> |
| 6  | Yamamoto   | hypoalbuminemia        | AJC         | 2017 | 76  | 12.7              |
| 7  | Yamamoto   | Coronary protection    | IJC         | 2016 | 74  | 10.6              |
| 8  | Ochiai     | Renin-Angiotensin      | Heart       | 2018 | 71  | <mark>14.2</mark> |
| 9  | Kano       | Gait speed             | Circ Interv | 2017 | 69  | 11.5              |
| 10 | Kawashima  | DOAC                   | JACC Interv | 2020 | 65  | <mark>21.6</mark> |
| 11 | Hioki      | Pre DAPT               | Heart       | 2017 | 60  | 10                |



# Past, present and future



# MitraClip G4



2020/9/1-





### **OCEAN-Mitral 30-day outcome**





Saji et al. JACC Asia 2023



### **OCEAN-Mitral: 1-year outcome**





Kubo et al. JAHA 2023

# PASCAL Repair System

Implant



## **PASCAL P10 for atrial FMR**





# **Devices for LAAC in Japan**

#### Watchman FLX, Boston Scientific



### Amulet, Abbott







#### History of bleeding



# **The OCEAN-LAAC registry**

#### The OCEAN-LAAC registry (n = 548)

Mean CHADS<sub>2</sub> score of 3.1 ± 1.3, CHA<sub>2</sub>DS<sub>2</sub>-VASc score of 4.7 ± 1.5, and HAS-BLED score of 3.2 ± 1.0 points

Anticoagulants cessation at 45-day follow-up 89.9%

Device success: 96.5% Technical success: 96.0%

96.0% Procedural success: 90.5%

|                                                                     |                       | Anticoagu