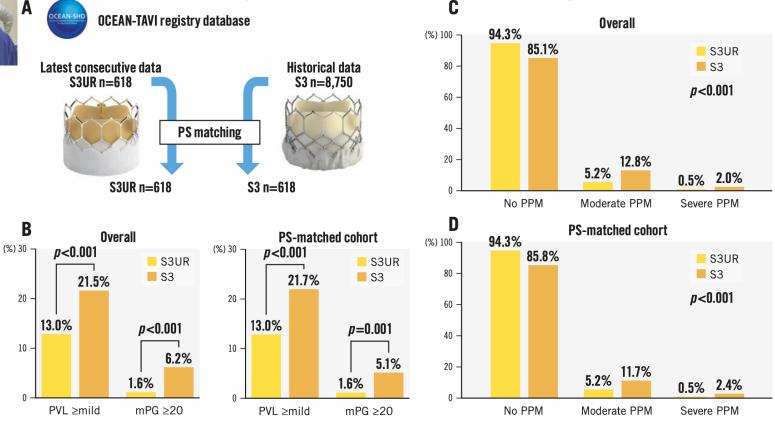

|     |     |                             |                           |                            | 0.1 1.0                  |

Edoxaban noninferior to Warfarin





Edoxaban Better

TT

VKA Better

10.0

# Clopidogrel is better that ASA to reduce cardiovascular death after TAVI



Clopidogrel was better than ASA



Kobari et al. Circulation Cardiovasc Interv. 2021

### No antithrombotic regimen after TAVI





Kobari et al. JACC Interv. 2023

# **RCT by the OCEAN-SHD family**

- No APT (n=180) vs. ASA (n=180) after TF-TAVI
- Multicenter RCT (20 centers)



# NAPTtrial

Non-Antithrombotic theraPy after Transcatheter aortic valve implantation - trial



# **Currently available TAVR devices in Japan**

# Sapien 3 Ultra RESILIA





### Navitor vision





# Hemodynamic advantage of S3UR



OCEAN-SHD

Yamamoto et al. EuroIntervention 2024

# **Top 11 citation from OCEAN-TAVI**

| 1  | Shimura    | Clinical frailty scale | Circulation | 2017 | 251 | <mark>41.8</mark> |
|----|------------|------------------------|-------------|------|-----|-------------------|
| 2  | Yanagisawa | HALT                   | Circ Interv | 2019 | 97  | <mark>24.3</mark> |
| 3  | Watanabe   | Active cancer          | AJC         | 2016 | 87  | 12.4              |
| 4  | Watanabe   | RBBB                   | JACC Interv | 2016 | 84  | 12                |
| 5  | Miyasaka   | PPM                    | JACC Interv | 2018 | 77  | <mark>15.4</mark> |
| 6  | Yamamoto   | hypoalbuminemia        | AJC         | 2017 | 76  | 12.7              |
| 7  | Yamamoto   | Coronary protection    | IJC         | 2016 |