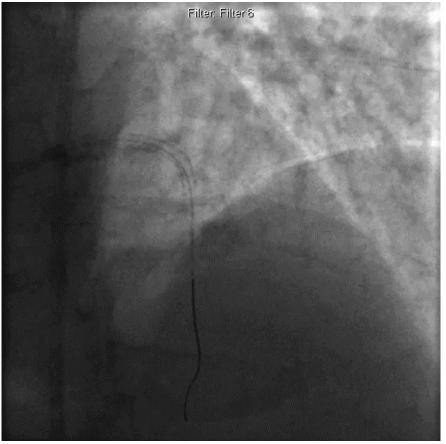

ncluding ISR.
- 2015 Chest pain 외래 경유 입원.
- TMT positive → CAG



## 2010년 PCI

PRE POST







## 2015 PRE – ANGIO IMAGE



#### SPIDER VIEW





## 2015 PRE – ANGIO IMAGE



SPIDER VIEW

PASSED WIRE INTO LAD & LCX



## **LCX PRE IVUS**



#### LCX to LM





## **LAD PRE IVUS**







#### WHAT IS YOUR CHOICE?



• LET IT BE?

STENT INSERTION?

BALLOON OR KISSING BALLOON?

• OTHERS ? FFR ?



## **KISSING BALLOON**

#### SPIDER VIEW (TO SHALLOW CAUDAL)







## FINAL IMAGE

#### SPIDER VIEW







#### CASE 2

- 71y Female
- End Stage Renal Disease (ESRD)
- Hyphertension (HTN)
- 핵의학(TL-SCAN)검사에서 Inferior large defect.
- Chest Discomfort 내원 CAG → 3VD PCI



## RCA STENT INSERTION

#### **LAO VIEW**



#### **AP VIEW**





## PRE IMAGE







## **BALLOON**







## STENT INSERTION







#### **IVUS**



COMPROMISED
DIAGONAL
AFTER STENTING
BY
STENT STRUCTURE
+
CALCIFICATION.



## **DIAGONAL BALLOON**







## **KISSING BALLOON**







## FINAL ANGIO

RAO- CRA







## **Take Home Message**

- Bifurcation lesion is not predictable precisely postprocedure result by only angiogram.
- IVUS confirmation in bifurcation lesion is important.
- Even tiny clue of IVUS shouldn't be missed during interpretation.