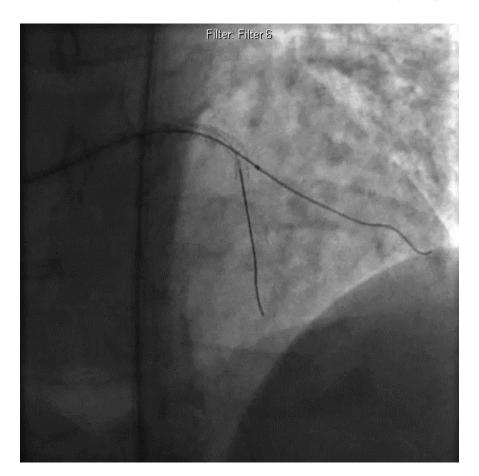

#### SPIDER VIEW





## 2015 PRE – ANGIO IMAGE



SPIDER VIEW

PASSED WIRE INTO LAD & LCX



## **LCX PRE IVUS**



#### LCX to LM





## **LAD PRE IVUS**







#### WHAT IS YOUR CHOICE?



• LET IT BE?

STENT INSERTION?

BALLOON OR KISSING BALLOON?

• OTHERS ? FFR ?



## **KISSING BALLOON**

#### SPIDER VIEW (TO SHALLOW CAUDAL)







## FINAL IMAGE

#### SPIDER VIEW







#### CASE 2

- 71y Female
- End Stage Renal Disease (ESRD)
- Hyphertension (HTN)
- 핵의학(TL-SCAN)검사에서 Inferior large defect.
- Chest Discomfort 내원 CAG → 3VD PCI



## RCA STENT INSERTION

#### **LAO VIEW**



#### **AP VIEW**





## PRE IMAGE







## **BALLOON**







## STENT INSERTION







#### **IVUS**



COMPROMISED
DIAGONAL
AFTER STENTING
BY
STENT STRUCTURE
+
CALCIFICATION.



## **DIAGONAL BALLOON**







## **KISSING BALLOON**







## FINAL ANGIO

RAO- CRA







## **Take Home Message**

- Bifurcation lesion is not predictable precisely postprocedure result by only angiogram.
- IVUS confirmation in bifurcation lesion is important.
- Even tiny clue of IVUS shouldn't be missed during interpretation.