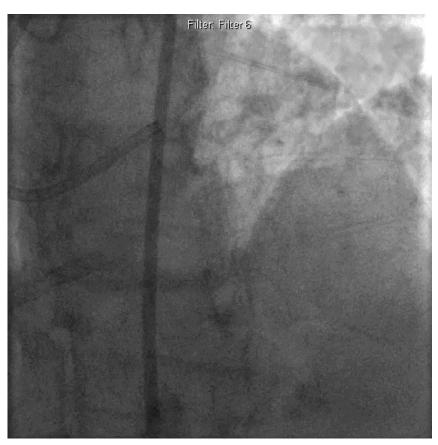

.
- 2010 pLAD ISR, stent insertion on LM to pLAD including ISR.
- 2015 Chest pain 외래 경유 입원.
- TMT positive → CAG



## 2010년 PCI

PRE POST







## 2015 PRE – ANGIO IMAGE



#### SPIDER VIEW





## 2015 PRE – ANGIO IMAGE



SPIDER VIEW

PASSED WIRE INTO LAD & LCX



## **LCX PRE IVUS**



#### LCX to LM





## **LAD PRE IVUS**







#### WHAT IS YOUR CHOICE?



• LET IT BE?

STENT INSERTION?

BALLOON OR KISSING BALLOON?

• OTHERS ? FFR ?



## **KISSING BALLOON**

#### SPIDER VIEW (TO SHALLOW CAUDAL)







## FINAL IMAGE

#### SPIDER VIEW







#### CASE 2

- 71y Female
- End Stage Renal Disease (ESRD)
- Hyphertension (HTN)
- 핵의학(TL-SCAN)검사에서 Inferior large defect.
- Chest Discomfort 내원 CAG → 3VD PCI



## RCA STENT INSERTION

#### **LAO VIEW**



#### **AP VIEW**





## PRE IMAGE







## **BALLOON**







## STENT INSERTION







#### **IVUS**



COMPROMISED
DIAGONAL
AFTER STENTING
BY
STENT STRUCTURE
+
CALCIFICATION.



## **DIAGONAL BALLOON**







## **KISSING BALLOON**







## FINAL ANGIO

RAO- CRA







## **Take Home Message**

- Bifurcation lesion is not predictable precisely postprocedure result by only angiogram.
- IVUS confirmation in bifurcation lesion is important.
- Even tiny clue of IVUS shouldn't be missed during interpretation.