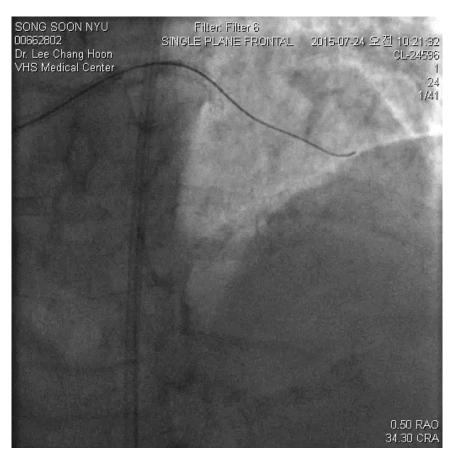

5 PRE – ANGIO IMAGE



SPIDER VIEW

PASSED WIRE INTO LAD & LCX



## **LCX PRE IVUS**



#### LCX to LM





## **LAD PRE IVUS**







#### WHAT IS YOUR CHOICE?



• LET IT BE?

STENT INSERTION?

BALLOON OR KISSING BALLOON?

• OTHERS ? FFR ?



## **KISSING BALLOON**

#### SPIDER VIEW (TO SHALLOW CAUDAL)







## FINAL IMAGE

#### SPIDER VIEW







#### CASE 2

- 71y Female
- End Stage Renal Disease (ESRD)
- Hyphertension (HTN)
- 핵의학(TL-SCAN)검사에서 Inferior large defect.
- Chest Discomfort 내원 CAG → 3VD PCI



## RCA STENT INSERTION

#### **LAO VIEW**



#### **AP VIEW**





## PRE IMAGE







## **BALLOON**







## STENT INSERTION







#### **IVUS**



COMPROMISED
DIAGONAL
AFTER STENTING
BY
STENT STRUCTURE
+
CALCIFICATION.



## **DIAGONAL BALLOON**







## **KISSING BALLOON**







## FINAL ANGIO

RAO- CRA







## **Take Home Message**

- Bifurcation lesion is not predictable precisely postprocedure result by only angiogram.
- IVUS confirmation in bifurcation lesion is important.
- Even tiny clue of IVUS shouldn't be missed during interpretation.