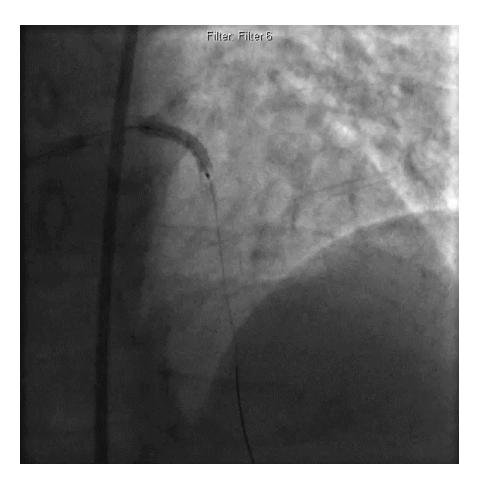

including ISR.
- 2015 Chest pain 외래 경유 입원.
- TMT positive → CAG



## 2010년 PCI

PRE POST







## 2015 PRE – ANGIO IMAGE



#### SPIDER VIEW





## 2015 PRE – ANGIO IMAGE



SPIDER VIEW

PASSED WIRE INTO LAD & LCX



## **LCX PRE IVUS**



#### LCX to LM





## **LAD PRE IVUS**







#### WHAT IS YOUR CHOICE?



• LET IT BE?

STENT INSERTION?

BALLOON OR KISSING BALLOON?

• OTHERS ? FFR ?



## **KISSING BALLOON**

#### SPIDER VIEW (TO SHALLOW CAUDAL)







## FINAL IMAGE

#### SPIDER VIEW







#### CASE 2

- 71y Female
- End Stage Renal Disease (ESRD)
- Hyphertension (HTN)
- 핵의학(TL-SCAN)검사에서 Inferior large defect.
- Chest Discomfort 내원 CAG → 3VD PCI



## RCA STENT INSERTION

#### **LAO VIEW**



#### **AP VIEW**





## PRE IMAGE







## **BALLOON**







## STENT INSERTION







#### **IVUS**



COMPROMISED
DIAGONAL
AFTER STENTING
BY
STENT STRUCTURE
+
CALCIFICATION.



## **DIAGONAL BALLOON**







## **KISSING BALLOON**







## FINAL ANGIO

RAO- CRA







## **Take Home Message**

- Bifurcation lesion is not predictable precisely postprocedure result by only angiogram.
- IVUS confirmation in bifurcation lesion is important.
- Even tiny clue of IVUS shouldn't be missed during interpretation.