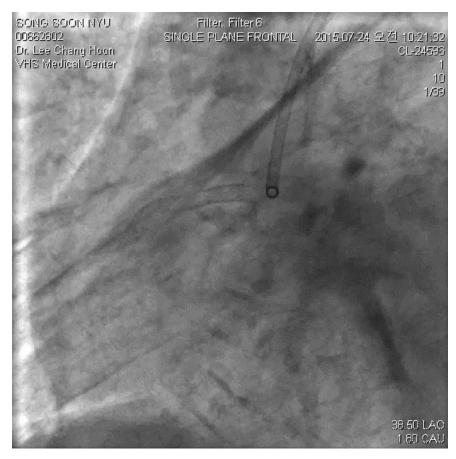

on on pLAD to mLAD.
- 2010 pLAD ISR, stent insertion on LM to pLAD including ISR.
- 2015 Chest pain 외래 경유 입원.
- TMT positive → CAG



## 2010년 PCI

PRE POST







## 2015 PRE – ANGIO IMAGE



#### SPIDER VIEW





## 2015 PRE – ANGIO IMAGE



SPIDER VIEW

PASSED WIRE INTO LAD & LCX



## **LCX PRE IVUS**



#### LCX to LM





## **LAD PRE IVUS**







#### WHAT IS YOUR CHOICE?



• LET IT BE?

STENT INSERTION?

BALLOON OR KISSING BALLOON?

• OTHERS ? FFR ?



## **KISSING BALLOON**

#### SPIDER VIEW (TO SHALLOW CAUDAL)







## FINAL IMAGE

#### SPIDER VIEW







#### CASE 2

- 71y Female
- End Stage Renal Disease (ESRD)
- Hyphertension (HTN)
- 핵의학(TL-SCAN)검사에서 Inferior large defect.
- Chest Discomfort 내원 CAG → 3VD PCI



## RCA STENT INSERTION

#### **LAO VIEW**



#### **AP VIEW**





## PRE IMAGE







## **BALLOON**







## STENT INSERTION







#### **IVUS**



COMPROMISED
DIAGONAL
AFTER STENTING
BY
STENT STRUCTURE
+
CALCIFICATION.



## **DIAGONAL BALLOON**







## **KISSING BALLOON**







## FINAL ANGIO

RAO- CRA







## **Take Home Message**

- Bifurcation lesion is not predictable precisely postprocedure result by only angiogram.
- IVUS confirmation in bifurcation lesion is important.
- Even tiny clue of IVUS shouldn't be missed during interpretation.