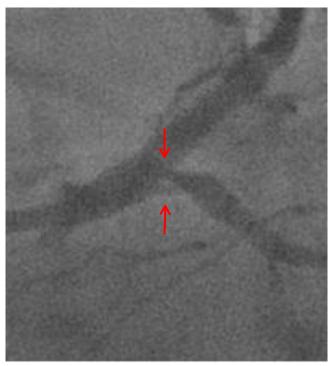

# INTERESTING CASE PRESENTATION

중앙 보훈 병원 김 일 권



#### CASE 1

- 72y Male
- 2008 2VD (LAD,RCA), stent insertion on pLAD to mLAD.
- 2010 pLAD ISR, stent insertion on LM to pLAD including ISR.
- 2015 Chest pain 외래 경유 입원.
- TMT positive → CAG



## 2010년 PCI

PRE POST







## 2015 PRE – ANGIO IMAGE



#### SPIDER VIEW





## 2015 PRE – ANGIO IMAGE



SPIDER VIEW

PASSED WIRE INTO LAD & LCX



## **LCX PRE IVUS**



#### LCX to LM





## **LAD PRE IVUS**







#### WHAT IS YOUR CHOICE?



• LET IT BE?

STENT INSERTION?

BALLOON OR KISSING BALLOON?

• OTHERS ? FFR ?



## **KISSING BALLOON**

#### SPIDER VIEW (TO SHALLOW CAUDAL)







## FINAL IMAGE

#### SPIDER VIEW







#### CASE 2

- 71y Female
- End Stage Renal Disease (ESRD)
- Hyphertension (HTN)
- 핵의학(TL-SCAN)검사에서 Inferior large defect.
- Chest Discomfort 내원 CAG → 3VD PCI



## RCA STENT INSERTION

#### **LAO VIEW**



#### **AP VIEW**





## PRE IMAGE







## **BALLOON**







## STENT INSERTION







#### **IVUS**



COMPROMISED
DIAGONAL
AFTER STENTING
BY
STENT STRUCTURE
+
CALCIFICATION.



## **DIAGONAL BALLOON**







## **KISSING BAL