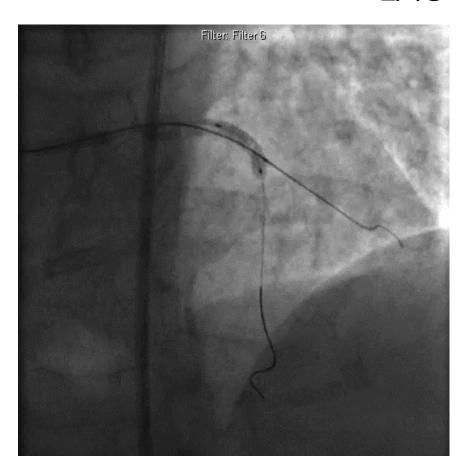

015 PRE – ANGIO IMAGE



SPIDER VIEW

PASSED WIRE INTO LAD & LCX



## **LCX PRE IVUS**



#### LCX to LM





## **LAD PRE IVUS**







#### WHAT IS YOUR CHOICE?



• LET IT BE?

STENT INSERTION?

BALLOON OR KISSING BALLOON?

• OTHERS ? FFR ?



## **KISSING BALLOON**

#### SPIDER VIEW (TO SHALLOW CAUDAL)







## FINAL IMAGE

#### SPIDER VIEW







#### CASE 2

- 71y Female
- End Stage Renal Disease (ESRD)
- Hyphertension (HTN)
- 핵의학(TL-SCAN)검사에서 Inferior large defect.
- Chest Discomfort 내원 CAG → 3VD PCI



## RCA STENT INSERTION

#### **LAO VIEW**



#### **AP VIEW**





## PRE IMAGE







## **BALLOON**







## STENT INSERTION







#### **IVUS**



COMPROMISED
DIAGONAL
AFTER STENTING
BY
STENT STRUCTURE
+
CALCIFICATION.



## **DIAGONAL BALLOON**







## **KISSING BALLOON**







## FINAL ANGIO

RAO- CRA







## **Take Home Message**

- Bifurcation lesion is not predictable precisely postprocedure result by only angiogram.
- IVUS confirmation in bifurcation lesion is important.
- Even tiny clue of IVUS shouldn't be missed during interpretation.