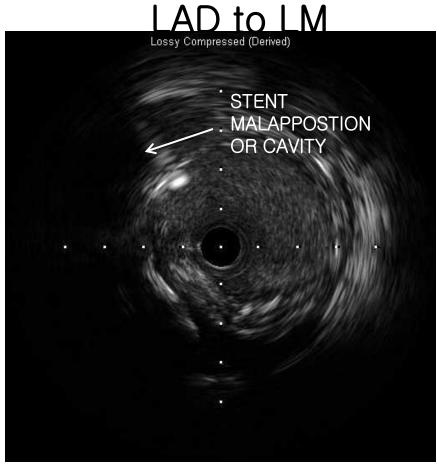

# INTERESTING CASE PRESENTATION

중앙 보훈 병원 김 일 권



#### CASE 1

- 72y Male
- 2008 2VD (LAD,RCA), stent insertion on pLAD to mLAD.
- 2010 pLAD ISR, stent insertion on LM to pLAD including ISR.
- 2015 Chest pain 외래 경유 입원.
- TMT positive → CAG



## 2010년 PCI

PRE POST







## 2015 PRE – ANGIO IMAGE



#### SPIDER VIEW





## 2015 PRE – ANGIO IMAGE



SPIDER VIEW

PASSED WIRE INTO LAD & LCX



## **LCX PRE IVUS**



#### LCX to LM





## **LAD PRE IVUS**







#### WHAT IS YOUR CHOICE?



• LET IT BE?

STENT INSERTION?

BALLOON OR KISSING BALLOON?

• OTHERS ? FFR ?



## **KISSING BALLOON**

#### SPIDER VIEW (TO SHALLOW CAUDAL)







## FINAL IMAGE

#### SPIDER VIEW







#### CASE 2

- 71y Female
- End Stage Renal Disease (ESRD)
- Hyphertension (HTN)
- 핵의학(TL-SCAN)검사에서 Inferior large defect.
- Chest Discomfort 내원 CAG → 3VD PCI



## RCA STENT INSERTION

#### **LAO VIEW**



#### **AP VIEW**





## PRE IMAGE







## **BALLOON**







## STENT INSERTION







#### **IVUS**



COMPROMISED
DIAGONAL
AFTER STENTING
BY
STENT STRUCTURE
+
CALCIFICATION.



## **DIAGONAL BALLOON**







## **KISSING BALLOON**







## FINAL ANGIO

RAO- CRA







## **Take Home Message**

- Bifurcation lesion is not predictable precisely postprocedure result