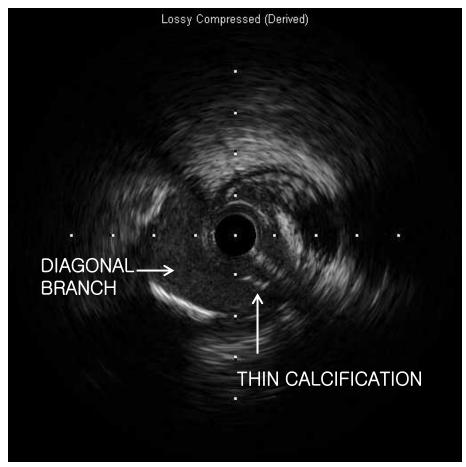

#### **IVUS**

COMPROMISED
DIAGONAL
AFTER STENTING
BY
STENT STRUCTURE
+
CALCIFICATION.