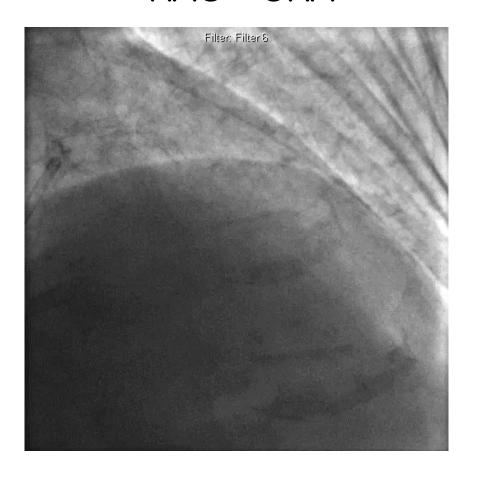

VIEW

PASSED WIRE INTO LAD & LCX



## **LCX PRE IVUS**



#### LCX to LM





## **LAD PRE IVUS**







#### WHAT IS YOUR CHOICE?



• LET IT BE?

STENT INSERTION?

BALLOON OR KISSING BALLOON?

• OTHERS ? FFR ?



## **KISSING BALLOON**

#### SPIDER VIEW (TO SHALLOW CAUDAL)







## FINAL IMAGE

#### SPIDER VIEW







#### CASE 2

- 71y Female
- End Stage Renal Disease (ESRD)
- Hyphertension (HTN)
- 핵의학(TL-SCAN)검사에서 Inferior large defect.
- Chest Discomfort 내원 CAG → 3VD PCI



## RCA STENT INSERTION

#### **LAO VIEW**



#### **AP VIEW**





## PRE IMAGE







## **BALLOON**







## STENT INSERTION







#### **IVUS**



COMPROMISED
DIAGONAL
AFTER STENTING
BY
STENT STRUCTURE
+
CALCIFICATION.



## **DIAGONAL BALLOON**







## **KISSING BALLOON**







## FINAL ANGIO

RAO- CRA







## **Take Home Message**

- Bifurcation lesion is not predictable precisely postprocedure result by only angiogram.
- IVUS confirmation in bifurcation lesion is important.
- Even tiny clue of IVUS shouldn't be missed during interpretation.