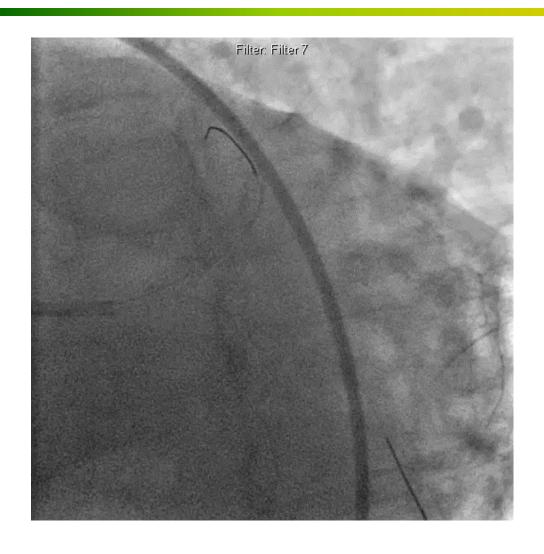

#### SPIDER VIEW

## 2015 PRE – ANGIO IMAGE

SPIDER VIEW

PASSED WIRE INTO LAD & LCX