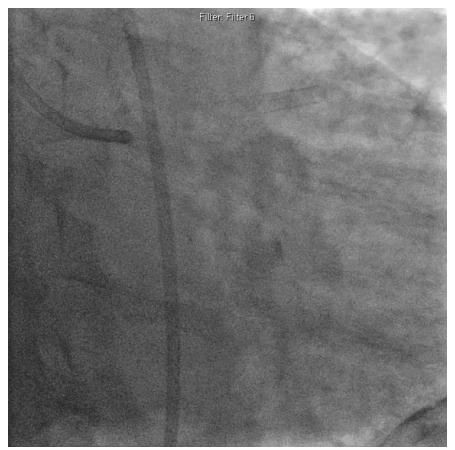

# INTERESTING CASE PRESENTATION

중앙 보훈 병원 김 일 권



#### CASE 1

- 72y Male
- 2008 2VD (LAD,RCA), stent insertion on pLAD to mLAD.
- 2010 pLAD ISR, stent insertion on LM to pLAD including ISR.
- 2015 Chest pain 외래 경유 입원.
- TMT positive → CAG



## 2010년 PCI

PRE POST







## 2015 PRE – ANGIO IMAGE



#### SPIDER VIEW





## 2015 PRE – ANGIO IMAGE



SPIDER VIEW

PASSED WIRE INTO LAD & LCX



## **LCX PRE IVUS**



#### LCX to LM





## **LAD PRE IVUS**







#### WHAT IS YOUR CHOICE?



• LET IT BE?

STENT INSERTION?

BALLOON OR KISSING BALLOON?

• OTHERS ? FFR ?



## **KISSING BALLOON**

#### SPIDER VIEW (TO SHALLOW CAUDAL)







## FINAL IMAGE

#### SPIDER VIEW







#### CASE 2

- 71y Female
- End Stage Renal Disease (ESRD)
- Hyphertension (HTN)
- 핵의학(TL-SCAN)검사에서 Inferior large defect.
- Chest Discomfort 내원 CAG → 3VD PCI



## RCA STENT INSERTION

#### **LAO VIEW**



#### **AP VIEW**





## PRE IMAGE







## **BALLOON**







## STENT INSERTION







#### **IVUS**



COMPROMISED
DIAGONAL
AFTER STENTING
BY
STENT STRUCTURE
+
CALCIFICATIO