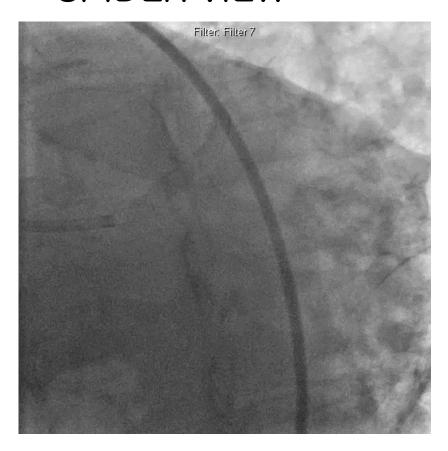

# INTERESTING CASE PRESENTATION

중앙 보훈 병원 김 일 권



#### CASE 1

- 72y Male
- 2008 2VD (LAD,RCA), stent insertion on pLAD to mLAD.
- 2010 pLAD ISR, stent insertion on LM to pLAD including ISR.
- 2015 Chest pain 외래 경유 입원.
- TMT positive → CAG



## 2010년 PCI

PRE POST







## 2015 PRE – ANGIO IMAGE



#### SPIDER VIEW





## 2015 PRE – ANGIO IMAGE



SPIDER VIEW

PASSED WIRE INTO LAD & LCX



## **LCX PRE IVUS**



#### LCX to LM





## **LAD PRE IVUS**







#### WHAT IS YOUR CHOICE?



• LET IT BE?

STENT INSERTION?

BALLOON OR KISSING BALLOON?

• OTHERS ? FFR ?



## **KISSING BALLOON**

#### SPIDER VIEW (TO SHALLOW CAUDAL)







## FINAL IMAGE

#### SPIDER VIEW







#### CASE 2

- 71y Female
- End Stage Renal Disease (ESRD)
- Hyphertension (HTN)
- 핵의학(TL-SCAN)검사에서 Inferior large defect.
- Chest Discomfort 내원 CAG → 3VD PCI



## RCA STENT INSERTION

#### **LAO VIEW**



#### **AP VIEW**





## PRE IMAGE







## **BALLOON**







## STENT INSERTION







#### **IVUS**



COMPROMISED
DIAGONAL
AFTER STENTING
BY
STENT STRUCTURE
+
CALCIFICATION.



## **DIAGONAL BALLOON**







## **KISSING BALLOON**







## FINAL ANGIO

RAO- CRA







## **Take Home Message**

- Bifurcation lesion is not predictable precisely postprocedure result by only angiogram.
- IVUS confirmation in bifurcation lesion is important.
- Even tiny clue of IVUS shouldn't be missed during interpretation.