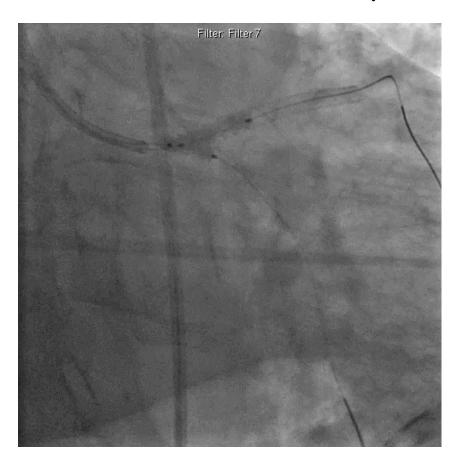

# INTERESTING CASE PRESENTATION

중앙 보훈 병원 김 일 권



#### CASE 1

- 72y Male
- 2008 2VD (LAD,RCA), stent insertion on pLAD to mLAD.
- 2010 pLAD ISR, stent insertion on LM to pLAD including ISR.
- 2015 Chest pain 외래 경유 입원.
- TMT positive → CAG



## 2010년 PCI

PRE POST







## 2015 PRE – ANGIO IMAGE



#### SPIDER VIEW





## 2015 PRE – ANGIO IMAGE



SPIDER VIEW

PASSED WIRE INTO LAD & LCX



## **LCX PRE IVUS**



#### LCX to LM





## **LAD PRE IVUS**







#### WHAT IS YOUR CHOICE?



• LET IT BE?

STENT INSERTION?

BALLOON OR KISSING BALLOON?

• OTHERS ? FFR ?



## **KISSING BALLOON**

#### SPIDER VIEW (TO SHALLOW CAUDAL)







## FINAL IMAGE

#### SPIDER VIEW







#### CASE 2

- 71y Female
- End Stage Renal Disease (ESRD)
- Hyphertension (HTN)
- 핵의학(TL-SCAN)검사에서 Inferior large defect.
- Chest Discomfort 내원 CAG → 3VD PCI



## RCA STENT INSERTION

#### **LAO VIEW**



#### **AP VIEW**





## PRE IMAGE







## **BALLOON**







## STENT INSERTION







#### **IVUS**



COMPROMISED
DIAGONAL
AFTER STENTING
BY
STENT STRUCTURE
+
CALCIFICATION.



## **DIAGONAL BALLOON**







## **KISSING BALLOON**







## FINAL ANGIO

RAO- CRA







## **Take Home Message**

- Bifurcation lesion is not predictable precisely postprocedure result by only angiogram.
- IVUS confirmation in bifurcation lesion is important.
- Even tiny clue of IVUS shouldn't be missed during interpretation.