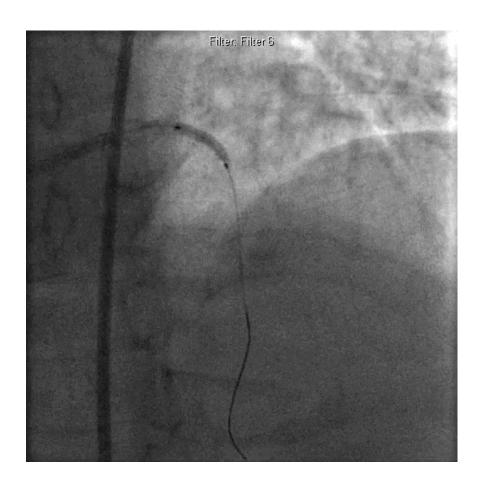

nt insertion on LM to pLAD including ISR.
- 2015 Chest pain 외래 경유 입원.
- TMT positive → CAG



## 2010년 PCI

PRE POST







## 2015 PRE – ANGIO IMAGE



#### SPIDER VIEW





## 2015 PRE – ANGIO IMAGE



SPIDER VIEW

PASSED WIRE INTO LAD & LCX



## **LCX PRE IVUS**



#### LCX to LM





## **LAD PRE IVUS**







#### WHAT IS YOUR CHOICE?



• LET IT BE?

STENT INSERTION?

BALLOON OR KISSING BALLOON?

• OTHERS ? FFR ?



## **KISSING BALLOON**

#### SPIDER VIEW (TO SHALLOW CAUDAL)







## FINAL IMAGE

#### SPIDER VIEW







#### CASE 2

- 71y Female
- End Stage Renal Disease (ESRD)
- Hyphertension (HTN)
- 핵의학(TL-SCAN)검사에서 Inferior large defect.
- Chest Discomfort 내원 CAG → 3VD PCI



## RCA STENT INSERTION

#### **LAO VIEW**



#### **AP VIEW**





## PRE IMAGE







## **BALLOON**







## STENT INSERTION







#### **IVUS**



COMPROMISED
DIAGONAL
AFTER STENTING
BY
STENT STRUCTURE
+
CALCIFICATION.



## **DIAGONAL BALLOON**







## **KISSING BALLOON**







## FINAL ANGIO

RAO- CRA







## **Take Home Message**

- Bifurcation lesion is not predictable precisely postprocedure result by only angiogram.
- IVUS confirmation in bifurcation lesion is important.
- Even tiny clue of IVUS shouldn't be missed during interpretation.