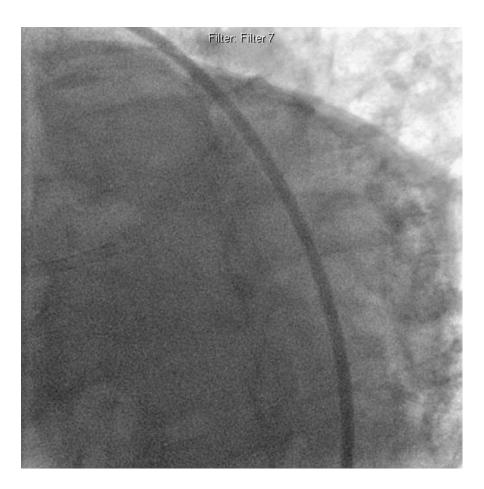

# INTERESTING CASE PRESENTATION

중앙 보훈 병원 김 일 권



#### CASE 1

- 72y Male
- 2008 2VD (LAD,RCA), stent insertion on pLAD to mLAD.
- 2010 pLAD ISR, stent insertion on LM to pLAD including ISR.
- 2015 Chest pain 외래 경유 입원.
- TMT positive → CAG



## 2010년 PCI

PRE POST







## 2015 PRE – ANGIO IMAGE



#### SPIDER VIEW





## 2015 PRE – ANGIO IMAGE



SPIDER VIEW

PASSED WIRE INTO LAD & LCX



## **LCX PRE IVUS**



#### LCX to LM





## **LAD PRE IVUS**







#### WHAT IS YOUR CHOICE?



• LET IT BE?

STENT INSERTION?

BALLOON OR KISSING BALLOON?

• OTHERS ? FFR ?



## **KISSING BALLOON**

#### SPIDER VIEW (TO SHALLOW CAUDAL)







## FINAL IMAGE

#### SPIDER VIEW







#### CASE 2

- 71y Female
- End Stage Renal Disease (ESRD)
- Hyphertension (HTN)
- 핵의학(TL-SCAN)검사에서 Inferior large defect.
- Chest Discomfort 내원 CAG → 3VD PCI



## RCA STENT INSERTION

#### **LAO VIEW**



#### **AP VIEW**





## PRE IMAGE







## **BALLOON**







## STENT INSERTION







#### **IVUS**



COMPROMISED
DIAGONAL
AFTER STENTING
BY
STENT STRUCTURE
+
CALCIFICATION.



## **DIAGONAL BALLOON**