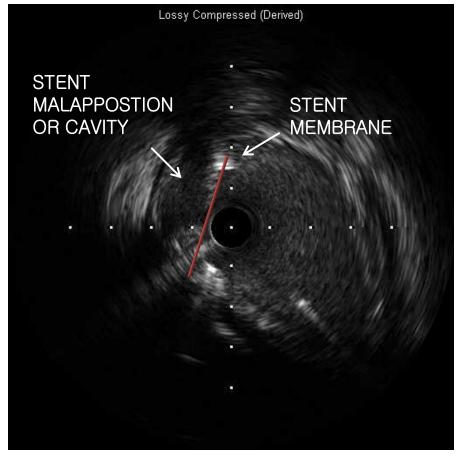

#### **IVUS**

COMPROMISED
DIAGONAL
AFTER STENTING
BY
STENT STRUCTURE
+
CALCIFICATION.