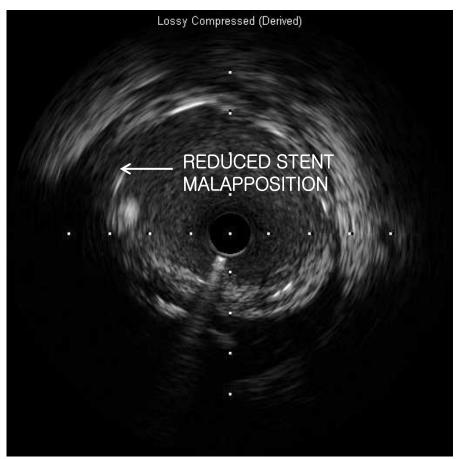

# INTERESTING CASE PRESENTATION

중앙 보훈 병원 김 일 권



#### CASE 1

- 72y Male
- 2008 2VD (LAD,RCA), stent insertion on pLAD to mLAD.
- 2010 pLAD ISR, stent insertion on LM to pLAD including ISR.
- 2015 Chest pain 외래 경유 입원.
- TMT positive → CAG



## 2010년 PCI

PRE POST







## 2015 PRE – ANGIO IMAGE



#### SPIDER VIEW





## 2015 PRE – ANGIO IMAGE



SPIDER VIEW

PASSED WIRE INTO LAD & LCX



## **LCX PRE IVUS**



#### LCX to LM





## **LAD PRE IVUS**







#### WHAT IS YOUR CHOICE?



• LET IT BE?

STENT INSERTION?

BALLOON OR KISSING BALLOON?

• OTHERS ? FFR ?



## **KISSING BALLOON**

#### SPIDER VIEW (TO SHALLOW CAUDAL)







## FINAL IMAGE

#### SPIDER VIEW







#### CASE 2

- 71y Female
- End Stage Renal Disease (ESRD)
- Hyphertension (HTN)
- 핵의학(TL-SCAN)검사에서 Inferior large defect.
- Chest Discomfort 내원 CAG → 3VD PCI



## RCA STENT INSERTION

#### **LAO VIEW**



#### **AP VIEW**





## PRE IMAGE







## **BALLOON**







## STENT INSERTION







#### **IVUS**



COMPROMISED
DIAGONAL
AFTER STENTING
BY
STENT STRUCTURE
+
CALCIFICATION.



## **DIAGONAL BALLOON**







## **KISSING BALLOON**







## FINAL ANGIO

RAO- CRA







## **Take Home Message**

- Bifurcation lesion is not predictable precisely postprocedure result by only angiogram.
- IVUS confirmation in bifurcation lesion is important.
- Even tiny clue of IVUS shouldn't be missed during interpretation.