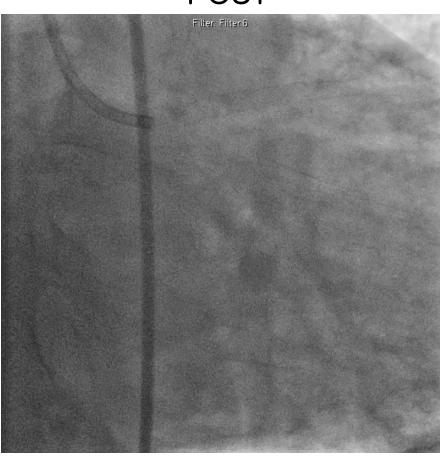

# INTERESTING CASE PRESENTATION

중앙 보훈 병원 김 일 권



#### CASE 1

- 72y Male
- 2008 2VD (LAD,RCA), stent insertion on pLAD to mLAD.
- 2010 pLAD ISR, stent insertion on LM to pLAD including ISR.
- 2015 Chest pain 외래 경유 입원.
- TMT positive → CAG



## 2010년 PCI

PRE POST







## 2015 PRE – ANGIO IMAGE



#### SPIDER VIEW





## 2015 PRE – ANGIO IMAGE



SPIDER VIEW

PASSED WIRE INTO LAD & LCX



## **LCX PRE IVUS**



#### LCX to LM





## **LAD PRE IVUS**







#### WHAT IS YOUR CHOICE?



• LET IT BE?

STENT INSERTION?

BALLOON OR KISSING BALLOON?

• OTHERS ? FFR ?



## **KISSING BALLOON**

#### SPIDER VIEW (TO SHALLOW CAUDAL)







## FINAL IMAGE

#### SPIDER VIEW







#### CASE 2

- 71y Female
- End Stage Renal Disease (ESRD)
- Hyphertension (HTN)
- 핵의학(TL-SCAN)검사에서 Inferior large defect.
- Chest Discomfort 내원 CAG → 3VD PCI



## RCA STENT INSERTION

#### **LAO VIEW**



#### **AP VIEW**





## PRE IMAGE







## **BALLOON**







## STENT INSERTION







#### **IVUS**



COMPROMISED
DIAGONAL
AFTER STENTING
BY
STENT STRUCTURE
+
CALCIFICATION.