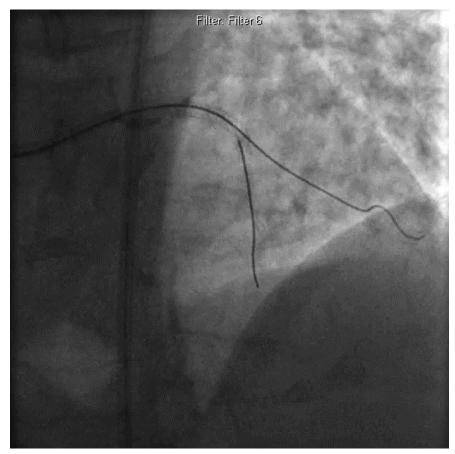

#### SPIDER VIEW





## 2015 PRE – ANGIO IMAGE



SPIDER VIEW

PASSED WIRE INTO LAD & LCX



## **LCX PRE IVUS**



#### LCX to LM





## **LAD PRE IVUS**







#### WHAT IS YOUR CHOICE?



• LET IT BE?

STENT INSERTION?

BALLOON OR KISSING BALLOON?

• OTHERS ? FFR ?



## **KISSING BALLOON**

#### SPIDER VIEW (TO SHALLOW CAUDAL)







## FINAL IMAGE

#### SPIDER VIEW







#### CASE 2

- 71y Female
- End Stage Renal Disease (ESRD)
- Hyphertension (HTN)
- 핵의학(TL-SCAN)검사에서 Inferior large defect.
- Chest Discomfort 내원 CAG → 3VD PCI



## RCA STENT INSERTION

#### **LAO VIEW**



#### **AP VIEW**





## PRE IMAGE







## **BALLOON**







## STENT INSERTION







#### **IVUS**



COMPROMISED
DIAGONAL
AFTER STENTING
BY
STENT STRUCTURE
+
CALCIFICATION.



## **DIAGONAL BALLOON**







## **KISSING BALLOON**







## FINAL ANGIO

RAO- CRA







## **Take Home Message**

- Bifurcation lesion is not predictable precisely postprocedure result by only angiogram.
- IVUS confirmation in bifurcation lesion is important.
- Even tiny clue of IVUS shouldn't be missed during interpretation.