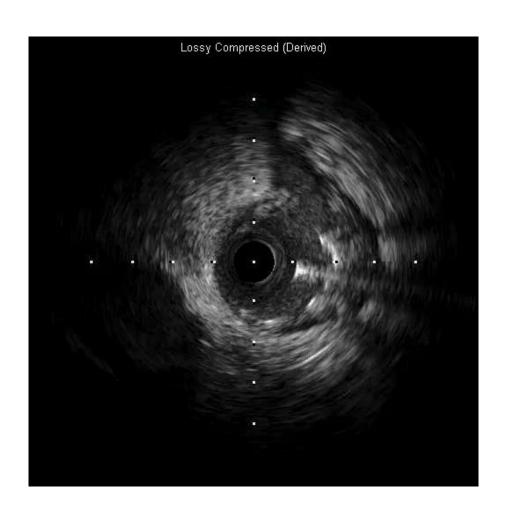

5 Chest pain 외래 경유 입원.
- TMT positive → CAG



## 2010년 PCI

PRE POST







## 2015 PRE – ANGIO IMAGE



#### SPIDER VIEW





## 2015 PRE – ANGIO IMAGE



SPIDER VIEW

PASSED WIRE INTO LAD & LCX



## **LCX PRE IVUS**



#### LCX to LM





## **LAD PRE IVUS**







#### WHAT IS YOUR CHOICE?



• LET IT BE?

STENT INSERTION?

BALLOON OR KISSING BALLOON?

• OTHERS ? FFR ?



## **KISSING BALLOON**

#### SPIDER VIEW (TO SHALLOW CAUDAL)







## FINAL IMAGE

#### SPIDER VIEW







#### CASE 2

- 71y Female
- End Stage Renal Disease (ESRD)
- Hyphertension (HTN)
- 핵의학(TL-SCAN)검사에서 Inferior large defect.
- Chest Discomfort 내원 CAG → 3VD PCI



## RCA STENT INSERTION

#### **LAO VIEW**



#### **AP VIEW**





## PRE IMAGE







## **BALLOON**







## STENT INSERTION







#### **IVUS**



COMPROMISED
DIAGONAL
AFTER STENTING
BY
STENT STRUCTURE
+
CALCIFICATION.



## **DIAGONAL BALLOON**







## **KISSING BALLOON**







## FINAL ANGIO

RAO- CRA







## **Take Home Message**

- Bifurcation lesion is not predictable precisely postprocedure result by only angiogram.
- IVUS confirmation in bifurcation lesion is important.
- Even tiny clue of IVUS shouldn't be missed during interpretation.